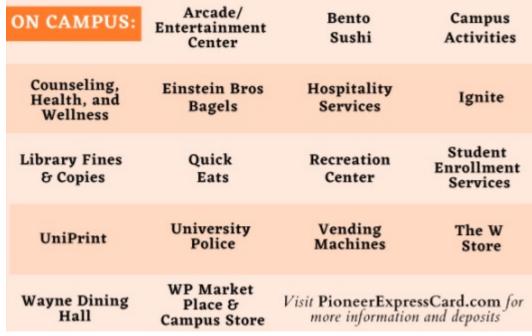

#### **Locations Pioneer Express is Accepted**

#### **OFF CAMPUS:**

BELMONT

GRILL

856 Belmont Ave

973-427-3647

Dante's PIZZERIA

408 Haledon Ave.

973-956-0855

niteral Initedin

721 Hamburg Tpk

973-595-7600

1465 Hamburg Tpk

973-628-1824

BIAGIO'S 2 PIZZA 'N' PASTA

179 Hamburg Tpk.

973-653-9700

530 W. Broadway

973-942-2058

(Store Only)

**QuickChek** 

442 Pompton Rd.

973-790-6820

Wendys

637 Hamburg Tpk.

973-790-9637

973-389-2081

Brother Bruno

PIZZA 200 Hamburg Tpk.

973-790-3321

209 Berdan Ave.

973-694-0828

1628 Rt. 23

973-628-1687

973-925-4000

300 Preakness Shopping Ctr. 973-694-5800

Sponsored by: William Paterson Hospitality Services