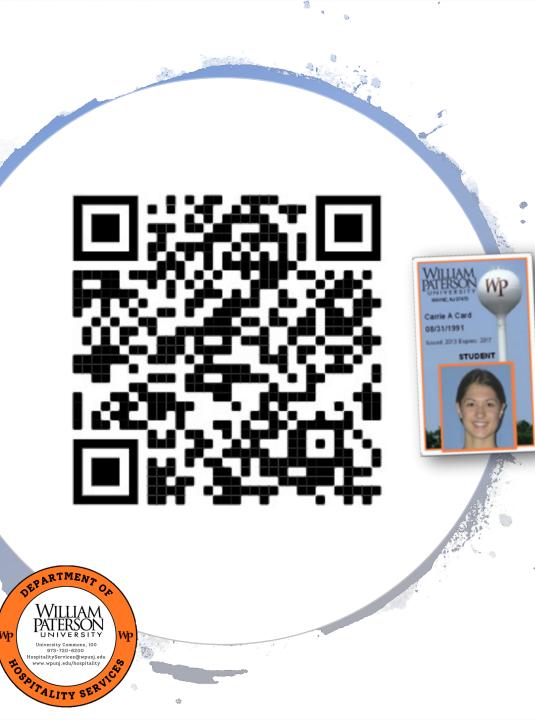

# **ID Center**

Located on the 1st floor of the Student Center

### **ID Center**

- All students are provided with a University ID Card (campus card).
- ID cards can display your preferred name.
- ID photos are submitted online via the GET Mobile App.
- Our ID Center office is available Monday

   Friday to receive a replacement ID in case it goes missing.

ID Website: www.wpunj.edu/hospitality/id-center/