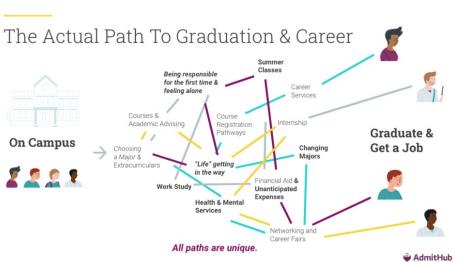

### **Transition from High School to College**

### **High School**

- 1. Guidance counselors
- 2. Open access to information for parents
- 3. Teacher and guidance provide direct support to students and direct students
- 4. Frequent, usually daily feedback from teacher

#### College

#### 1. Advisors

- 2. FERPA and other expectations limits parent access to information
- 3. Students need to self-advocate and utilize resources across campus
- 4. Periodic feedback; students need to monitor their own progress