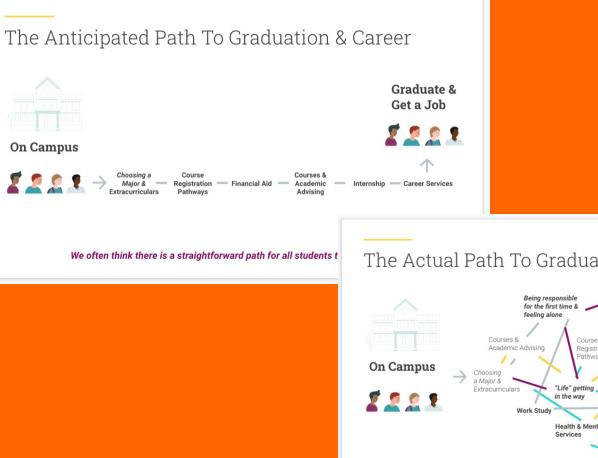

### **Transition from High School to College**

### **High School**

- 1. Guidance counselors
- 2. Open access to information for parents
- 3. Teacher and guidance provide direct support to students and direct students
- 4. Frequent, usually daily feedback from teacher

#### College

#### 1. Advisors

- 2. FERPA and other expectations limits parent access to information
- 3. Students need to self-advocate and utilize resources across campus
- 4. Periodic feedback; students need to monitor their own progress