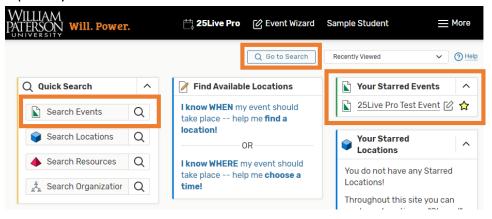

## a. Quick Search

Enter at least two characters of the event name, or the event code, or the CRN of a course you wish to look up in the blank field next to the paper icon and click the magnifying glass to search.

#### b. Go to Search

Click on Go to Search

Ensure that the **Select Object** option is on **Events**. You can search in the **Enter Event Search** bar or choose from the **Saved Searches** dropdown.

### c. Your Starred Events

After creating and saving an event, 25Live Pro offers the ability to **Star** an event. This will allow direct access to your most commonly used or favorite events. Once again, click on the name to open the event details on an individual tab.