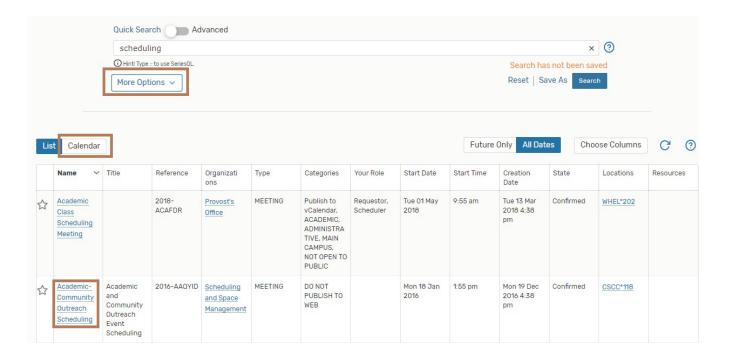

All events matching the entered criteria will open on the Search page. You can further refine the search by clicking on **More Options** under the search bar, change to **Calendar** view, or click on the event's name for more information.