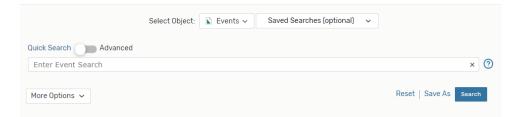

#### b. Go to Search

Click on Go to Search

Ensure that the **Select Object** option is on **Events**. You can search in the **Enter Event Search** bar or choose from the **Saved Searches** dropdown.