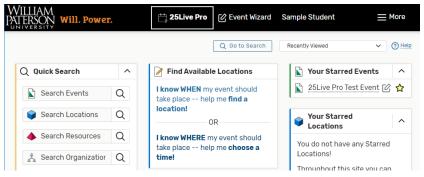

There are multiple ways to search for events form the 25Live Pro tab.

## a. Quick Search

Enter at least two characters of the event name, or the event code, or the CRN of a course you wish to look up in the blank field next to the paper icon and click the magnifying glass to search.

#### b. Go to Search

Click on Go to Search

Ensure that the **Select Object** option is on **Events**. You can search in the **Enter Event Search** bar or choose from the **Saved Searches** dropdown.

### c. Your Starred Events

After creating and saving an event, 25Live Pro offers the ability to **Star** an event. This will allow direct access to your most commonly used or favorite events. Once again, click on the name to open the event details on an individual tab.