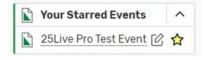

### c. Your Starred Events

After creating and saving an event, 25Live Pro offers the ability to **Star** an event. This will allow direct access to your most commonly used or favorite events. Once again, click on the name to open the event details on an individual tab.