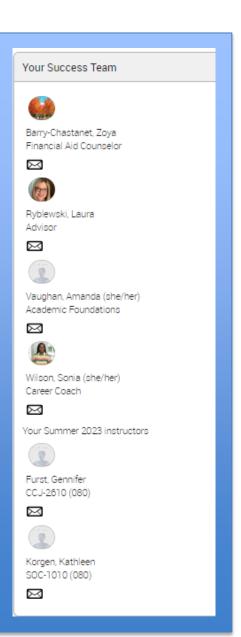

#### Your Success Team

Diaz, Alma (she/her) Career Coach

E

Pinkston, Jan Honors College

Ricaldi, Olga Financial Aid Counselor

Ryblewski, Laura Advisor

# YOU WILL FIND YOUR SUCCESS TEAM ON NAVIGATE