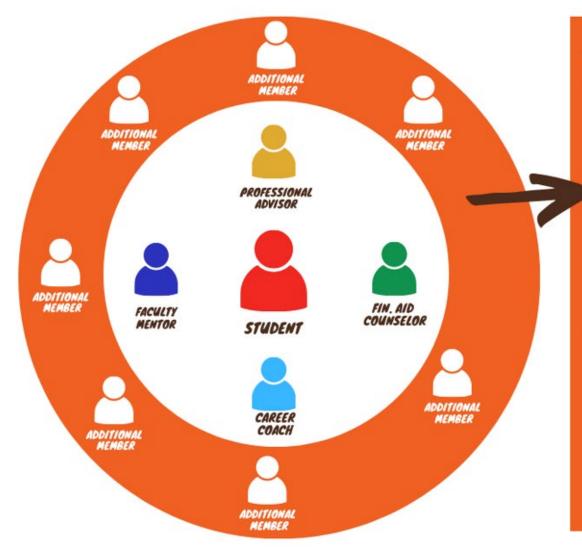

# YOUR SUCCESS TEAM

Helps Students Navigate Academic Exploration & Achieve Their Goals

Supports Students' Personal Well-Being & Growth YOUR PERSONAL WPU SUCCESSS TEAM

# William Paterson University Success Team

#### Additional Members

- **Residence** Life Grad RD / Residence Life Area Coordinator
- Aspire Stem Coach 0
- **EOF Executive Director**
- Veteran and Military Affairs
- Athletic Coach(s)
- Honors College
- Faculty Liaison Deans Office the Dean. Associate Dean and Staff
- Chairpersons
- Academic Foundations all students in developmental courses / students with an academic mentor through the Foundations program