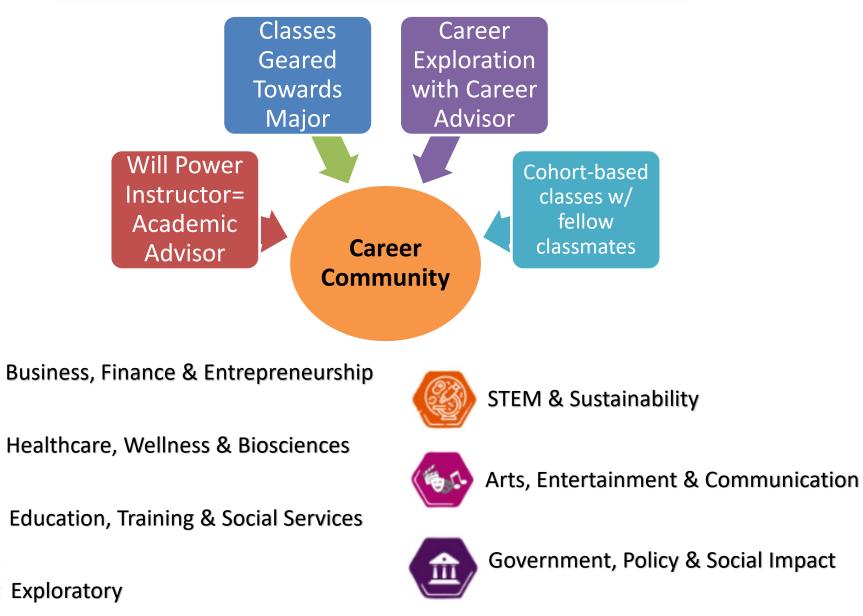

## FIND YOUR CAREER COMMUNITY

#### Business, Finance & Entrepreneurship

This community is a great place to explore the many facets of business, including marketing, management, accounting, finance, human resources, sales, and data analytics. Opportunities can be found across the private & public sector.

#### STEM & Sustainability

This community is for those who want a career using science, technology and research to solve problems, innovate, and inform. Opportunities expand across industries from data, technology, environmental sustainability, research, and engineering.

#### Education, Training & Social Services

This community is a great starting place for those who value purpose-driven work. Careers connected to this industry area attract those who enjoy helping people improve their lives through teaching, counseling, social work and non-profit administration.

#### Healthcare, Wellness & Biosciences

This community is a good fit for those who would like to learn about the variety of career paths in healthcare; public health, and biomedical research. Opportunities range from research, diagnosis, treatment, public health, medicine, therapy, and administration.

#### Exploratory

This community is geared towards career exploration and personal reflection, and will help you learn more about who you are and discover career paths that are fit for you.

#### Arts, Entertainment & Communication

This community is geared towards anyone interested in working in a creative capacity. This community will give you opportunities in the arts, arts management, production, performance, media, advertising, and public relations realms.

#### Government, Policy & Social Impact

This community is for activists and advocates, lawyers, and those interested in government, with a focus on serving the public interest. Opportunities come from think tanks, nonprofits, government, and educational institutions, and can focus on the local, state, or national level.