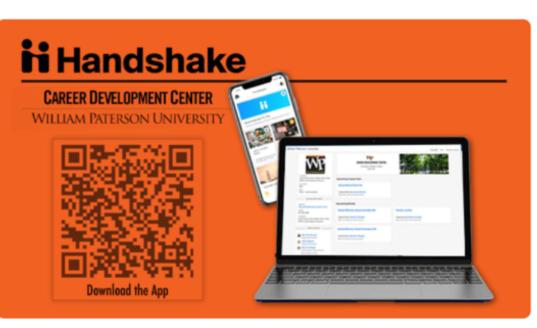

# Join Handshake #1 way College students find jobs!

- Virtual Career Center One Stop for Jobs, internships, events, and appointments with the career center!
- All Students have Handshake Accounts.
- Download the mobile APP to receive customized real-time listings