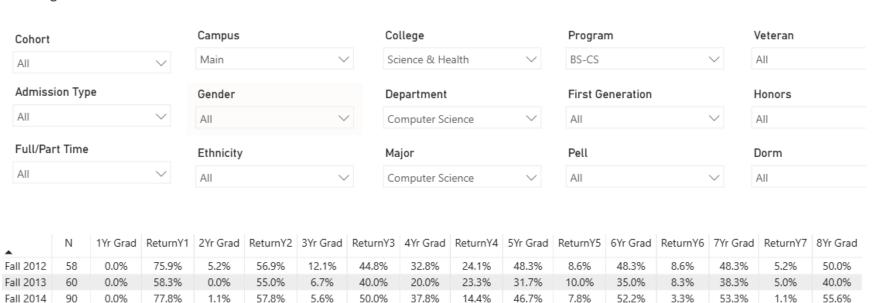

### **Computer Science:**

Fall 2015

Fall 2016

Fall 2017

Fall 2018

Fall 2019

Fall 2020

Fall 2021

Fall 2022

Fall 2023

Fall 2024

91

99

84

91

72

46

59

55

79

89

0.0%

0.0%

0.0%

0.0%

1.4%

0.0%

0.0%

0.0%

0.0%

71.4%

78.8%

67.9%

69.2%

75.0%

65.2%

69.5%

76.4%

74.7%

3.3%

2.0%

3.6%

2.2%

6.9%

6.5%

5.1%

7.3%

57.1%

64.6%

51.2%

58.2%

58.3%

47.8%

55.9%

54.5%

8.8%

5.1%

9.5%

7.7%

8.3%

8.7%

11.9%

48.4%

60.6%

45.2%

44.0%

51.4%

39.1%

39.0%

Undergraduate Retention and Graduation

26.4%

34.3%

23.8%

24.2%

29.2%

21.7%

28.6%

31.3%

20.2%

20.9%

26.4%

19.6%

41.8%

46.5%

34.5%

37.4%

40.3%

8.8%

13.1%

6.0%

7.7%

15.3%

45.1%

50.5%

38.1%

41.8%

5.5%

10.1%

4.8%

3.3%

46.2%

57.6%

38.1%

4.4%

4.0%

4.8%

46.2%

60.6%