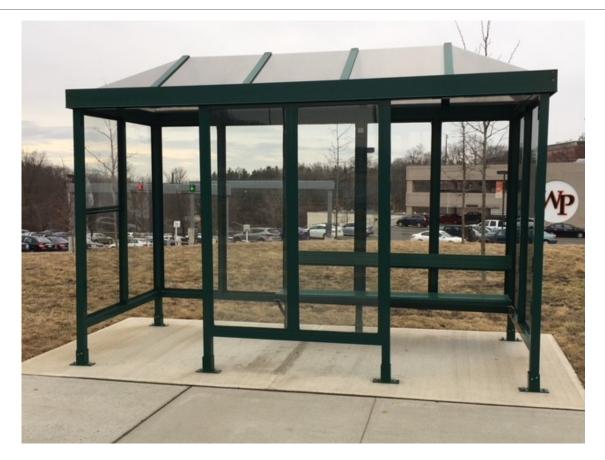

0) POST CONSTR.            | \$19,000  | \$19,000  |           |           |
| Dorm Road Driveway <b>POST CONSTR.</b>                  | \$30,000  | \$30,000  |           |           |
| Entry 4 and sidewalk COMPLETED 2017                     | \$75,000  | \$75,000  |           |           |
| Miscellaneous Sidewalk/Stair/Striping<br>COMPLETED 2017 | \$150,000 | \$25,000  | \$75,000  | \$100,000 |
|                                                         |           |           |           |           |
| Total                                                   | \$704,000 | \$434,000 | \$285,000 | \$245,000 |

#### **Hunziker Timeline**



#### June 2018 Occupy Hunziker Hall

#### Lot 4 Entrance



### Lot 5 Pedestrian Crossing





#### New Residence Hall



#### **Campus Bus Shelters**



#### Lot 8 Entrance Hobart Hall





## GPS Vehicle Tracking Beta Test

PPO only

Covers appropriate use,

Idling, Sudden Acceleration, Breaking and Tracking