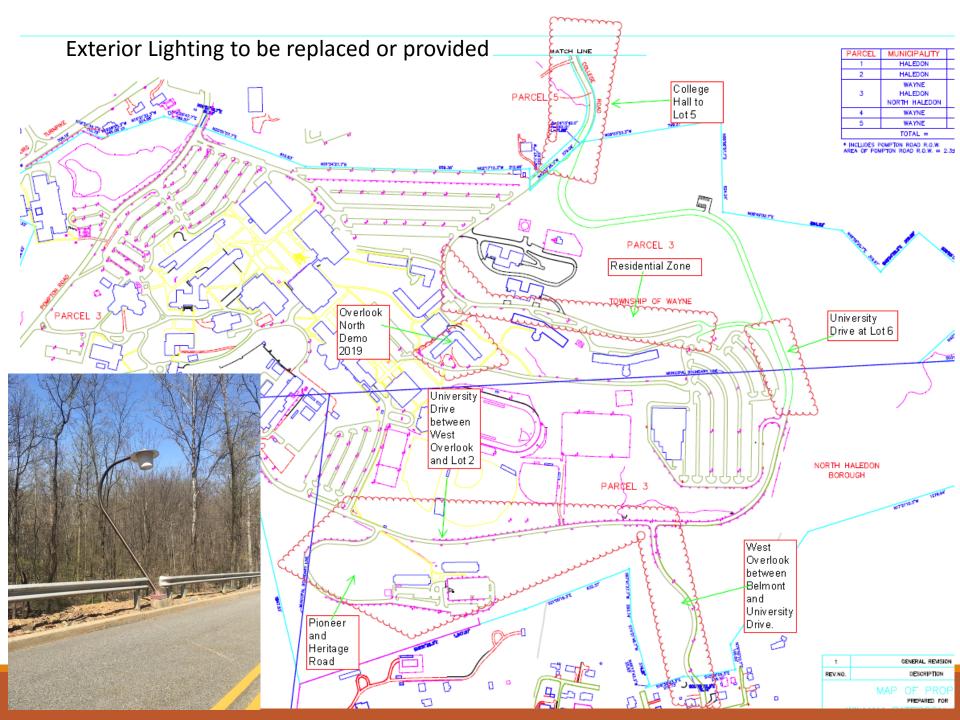

|           |
| Entry 4 and sidewalk COMPLETED 2017                     | \$75,000  | \$75,000  |           |           |
| Miscellaneous Sidewalk/Stair/Striping<br>COMPLETED 2017 | \$150,000 | \$25,000  | \$75,000  | \$100,000 |
|                                                         |           |           |           |           |
| Total                                                   | \$704,000 | \$434,000 | \$285,000 | \$245,000 |

#### **Hunziker Timeline**



#### June 2018 Occupy Hunziker Hall

#### Lot 4 Entrance



### Lot 5 Pedestrian Crossing





#### New Residence Hall



#### **Campus Bus Shelters**



#### Lot 8 Entrance Hobart Hall





## GPS Vehicle Tracking Beta Test

PPO only

Covers appropriate use,

Idling, Sudden Acceleration, Breaking and Tracking