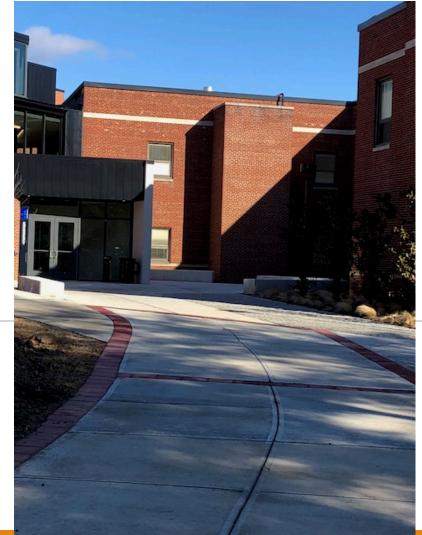

| \$35,000  |
| University Drive from Lot 5 to 6 COMPLETED '17          | \$130,000 | \$130,000 |           |           |
| Rec Center Drive (move to FY20) POST CONSTR.            | \$19,000  | \$19,000  |           |           |
| Dorm Road Driveway <b>POST CONSTR.</b>                  | \$30,000  | \$30,000  |           |           |
| Entry 4 and sidewalk COMPLETED 2017                     | \$75,000  | \$75,000  |           |           |
| Miscellaneous Sidewalk/Stair/Striping<br>COMPLETED 2017 | \$150,000 | \$25,000  | \$75,000  | \$100,000 |
|                                                         |           |           |           |           |
| Total                                                   | \$704,000 | \$434,000 | \$285,000 | \$245,000 |

#### **Hunziker Timeline**



#### June 2018 Occupy Hunziker Hall

#### Lot 4 Entrance



### Lot 5 Pedestrian Crossing





#### New Residence Hall



#### **Campus Bus Shelters**



#### Lot 8 Entrance Hobart Hall





## GPS Vehicle Tracking Beta Test

PPO only

Covers appropriate use,

Idling, Sudden Acceleration, Breaking and Tracking