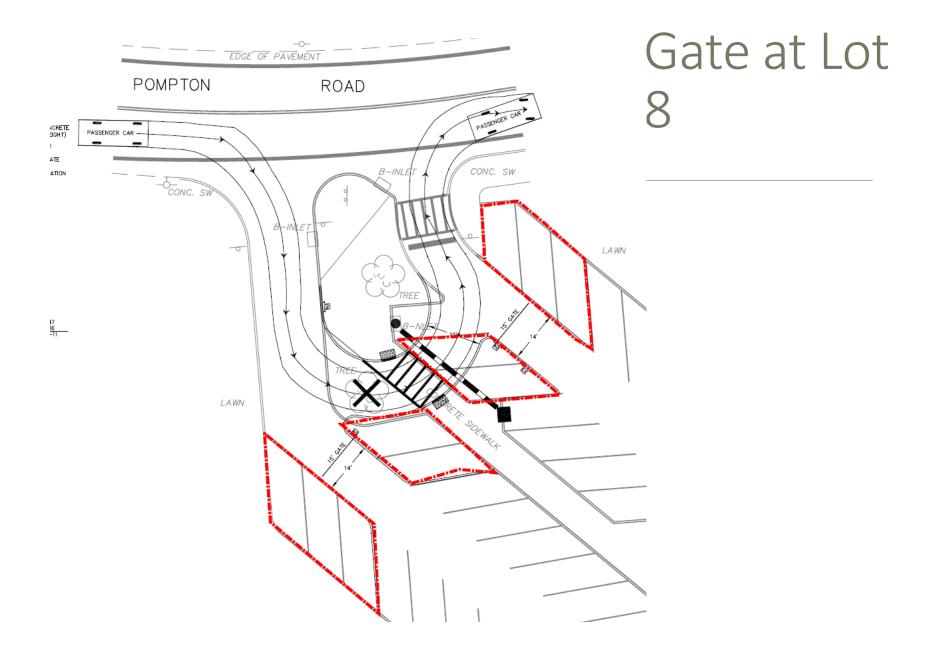

| \$19,000  |           |           |
| Dorm Road Driveway <b>POST CONSTR.</b>                  | \$30,000  | \$30,000  |           |           |
| Entry 4 and sidewalk COMPLETED 2017                     | \$75,000  | \$75,000  |           |           |
| Miscellaneous Sidewalk/Stair/Striping<br>COMPLETED 2017 | \$150,000 | \$25,000  | \$75,000  | \$100,000 |
|                                                         |           |           |           |           |
| Total                                                   | \$704,000 | \$434,000 | \$285,000 | \$245,000 |

#### **Hunziker Timeline**



#### June 2018 Occupy Hunziker Hall

#### Lot 4 Entrance



### Lot 5 Pedestrian Crossing





#### New Residence Hall



#### **Campus Bus Shelters**



#### Lot 8 Entrance Hobart Hall





## GPS Vehicle Tracking Beta Test

PPO only

Covers appropriate use,

Idling, Sudden Acceleration, Breaking and Tracking