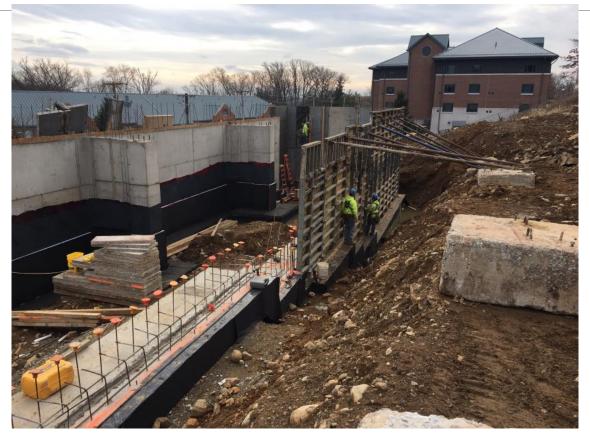

| Rec Center Drive (move to FY20) POST CONSTR.            | \$19,000  | \$19,000  |           |           |
| Dorm Road Driveway <b>POST CONSTR.</b>                  | \$30,000  | \$30,000  |           |           |
| Entry 4 and sidewalk COMPLETED 2017                     | \$75,000  | \$75,000  |           |           |
| Miscellaneous Sidewalk/Stair/Striping<br>COMPLETED 2017 | \$150,000 | \$25,000  | \$75,000  | \$100,000 |
|                                                         |           |           |           |           |
| Total                                                   | \$704,000 | \$434,000 | \$285,000 | \$245,000 |

#### **Hunziker Timeline**



#### June 2018 Occupy Hunziker Hall

#### Lot 4 Entrance



### Lot 5 Pedestrian Crossing





#### New Residence Hall



#### **Campus Bus Shelters**



#### Lot 8 Entrance Hobart Hall





## GPS Vehicle Tracking Beta Test

PPO only

Covers appropriate use,

Idling, Sudden Acceleration, Breaking and Tracking