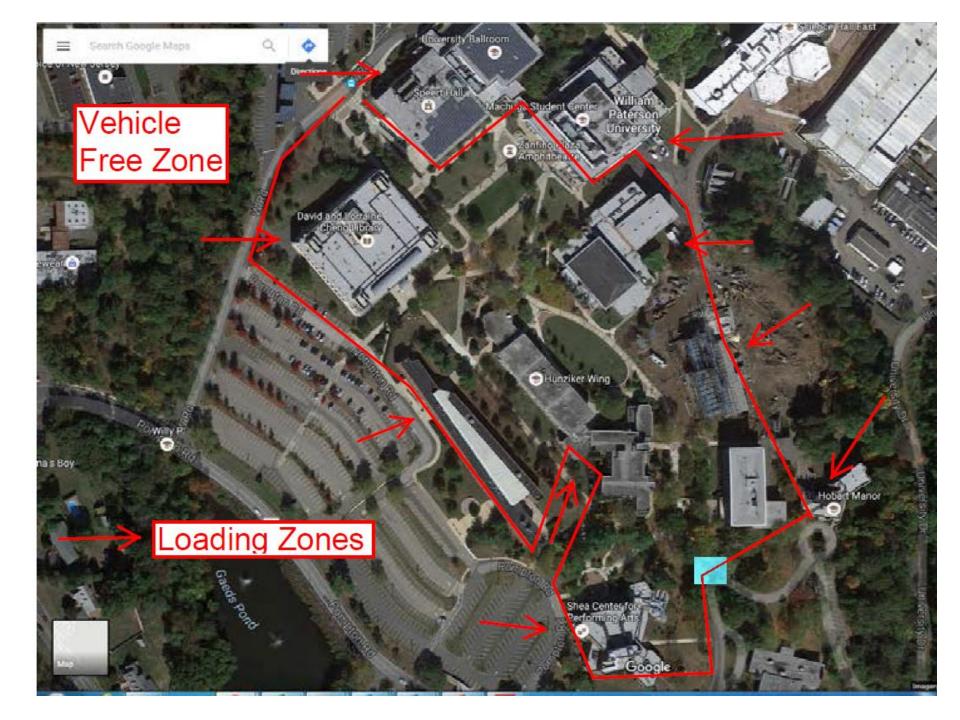

### **Parking Committee**

October 2016

# Why is there no parking in these spots SULPHING SE PROPOSED APPROPRIES PROPOSED PROPOSE Cope signed to a Wightman Trash Enclosure

# University Hall Trash Enclosure





## Gate at Lot



### No Left Turn



## **Cut Through**



#### Lot 8 Hobart Hall









#### **Access Control?**



#### Remove?



### Shea Bollards





#### **Atrium Removed**





#### **Exterior Lighting**

Lots 3,4 & 6 Hobart Hall Valley Road College Hall

### Residence Hall Schematic Siteplan



#### **EV Shuttle Buses**



Moto Electric Vehicles offers a wide range of colors, not only the colors pictured on the website.







Plans+Specs-Parki....zip ^





















Show all