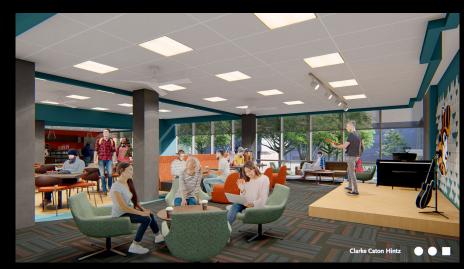

## **Phase 2 Student Commons Interior Renovations**

Existing granite wall panels were replaced with new a porcelain panel system; new flooring and wall finishes and new furniture was installed in the Ballroom and 2<sup>nd</sup> Floor Conference Rooms; and new furniture and wall finishes were installed in the Metro Lounge and the Ballroom Lounge.

**1st Floor Conference Rooms Lounge** 

1<sup>st</sup> Floor Conference Rooms

Metro Lounge new finishes & furniture

2<sup>nd</sup> Floor Ballroom Section A

2<sup>nd</sup> Floor Ballroom Lounge

2<sup>nd</sup> Floor Ballroom