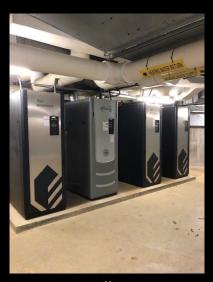

# **New HVAC Units Replacements**

Morrison Hall Hi-Efficiency Boiler

<u>Shea Studios</u>Hi-Efficiency Heating& Cooling System

<u>Century Hall</u> Hi-Efficiency Boilers

Gaede Hall
Hi-Efficiency NG RTU

<u>Sustainability Goals</u>: new high efficient equipment uses less energy; and therefore, significantly reduces Physical Plant fuel, electrical consumption and operational costs.

Morrison Hall Hi-Efficiency Boilers

Gaede Hall New Hi-Efficiency RTUs

Century Hall Hi-Efficiency Boilers