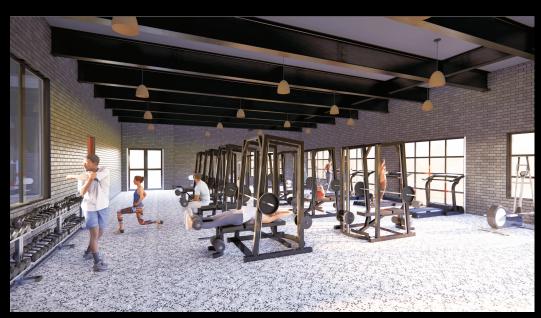

## **Locker & Training Facility**

## **Scope of Work:**

The project will include a 3,950sf addition and renovation of the existing Field House to meet Title IX requirements. The addition will provide a new 2,090 sf Fitness Room, 450sf Athletic Training Room and a 180sf Trainer's Office. The renovation work will provide new multi-sport men's and women's locker rooms and showers.

# **Locker & Training Facility**

Women's Room

**Athletic Training Room** 

**Weight Room** 