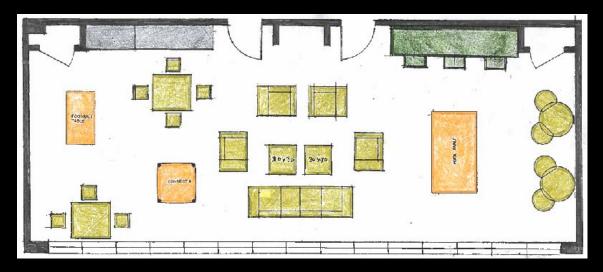

## 1600 Valley Road Student Lounge 1016-1017

### **Scope of Work:**

- 1. Install new LVT Floor Tile;
- 2. Paint all walls one wall to have an accent color;
- 3. Install new roller shades;
- 4. Reuse the Matelson Hall lounge furniture for all of the seating;
- 5. Install the existing Foosball Table, Connect Four Game and Pool Table;
- 6. Purchase and install a 10' long Charging Counter with 2 power modules & three new chairs;
- 7. Purchase and install a small table for the Connect Four Game.

**Existing Seminar Room 1016-1017** 

**Proposed Lounge Furniture Plan** 