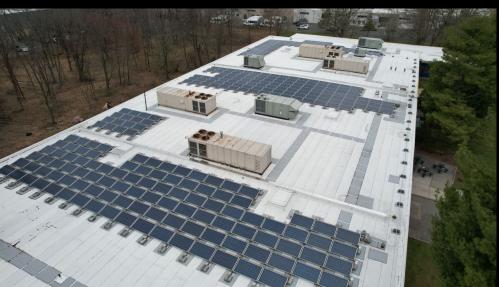

### SOLAR POWER

William Paterson University's solar panel installation, dedicated in 2010, continues to rank as among the largest solar arrays on a college or university campus in the United States. The installation provides 3.3 megawatts and supplies 15 to 20 percent of the institution's energy needs while lowering costs. Our campus-wide solar project generates 3.3 megawatts of energy for a savings of approximately \$300,000 each year, and \$1.5 million since 2010.

The installation includes arrays covering some parking areas and photovoltaic cells on the roofs of some of the University's buildings. Elevated solar arrays are located in Lot 1, Lot 6, a portion of Lot 5, the Power Art Center parking lot, and the extended parking lot at 1600 Valley Road. Solar panels are located on the Power Art Center, the upper roof of the Recreation Center, Speert Hall, University Commons Ballroom, and University Hall.