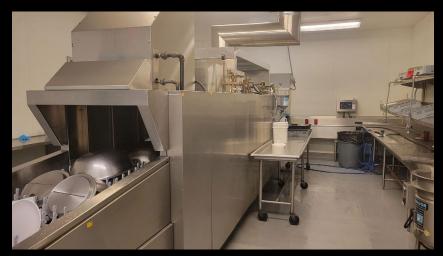

# **Wayne Dining Hall Renovation**

**Dining Area** 

**Dining Room Exit and Dish Drop-off** 

**Servery** 

**Restored Dishwash Room & New Dishwasher** 