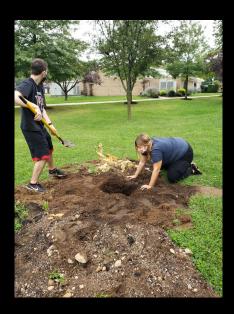

## **American Chestnut Tree Project**

## **WPU Chestnut Tree Project**

A team of Environmental Science majors have been working with the NY Chapter of SUNY-ESF's American Chestnut Research & Restoration Program in caring for (11) young American Chestnut trees on Campus. In approximately seven years, these "mother trees" will be pollinated with blight-resistive pollen to produce blight-resistive chestnuts that will be reintroduced into native forests.

**Setting up the Worm Factory** 

**Digging the Hole** 

**Tree being watered with Compost Tea** 

**Deer Fence Installed** 