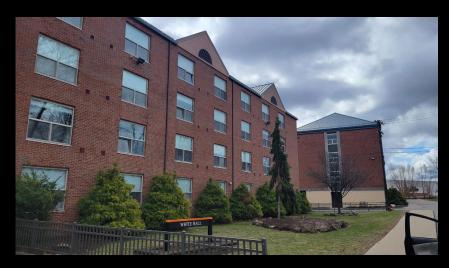

## **White Hall Façade Improvements**

### **Scope of Work:**

Re-caulked 126 windows, replaced 146 damaged bricks, ground back and repointed steel lintels, and pressure washed entire façade. Applied water dispersed silane waterproofing material and washed all windows.