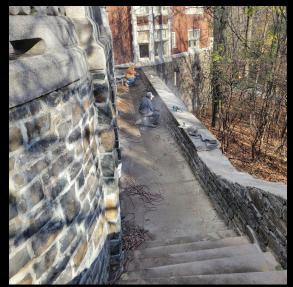

## **New Exterior Stairs at Parking Lot 6**

## **Scope of Work:**

Remove and replace eight flights of existing concrete stairs. Work to be done in phases over a three year period.