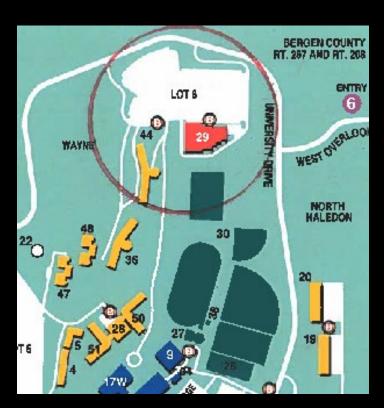

## **New Exterior Stairs at Parking Lot 6**

## **Scope of Work:**

Remove and replace eight flights of existing concrete stairs. Work to be done in phases over a three year period.