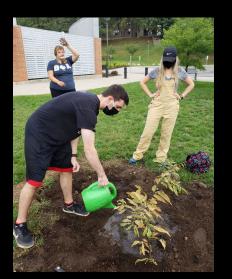

## **American Chestnut Tree Project**

## **WPU Chestnut Tree Project**

A team of Environmental Science majors have been working with the NY Chapter of SUNY-ESF's American Chestnut Research & Restoration Program in caring for (11) young American Chestnut trees on Campus. In approximately seven years, these "mother trees" will be pollinated with blight-resistive pollen to produce blight-resistive chestnuts that will be reintroduced into native forests.

**Setting up the Worm Factory** 

**Digging the Hole** 

**Tree being watered with Compost Tea** 

**Deer Fence Installed** 