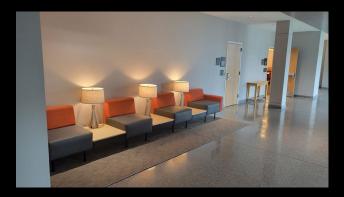

## **Phase 2 Student Commons Interior Renovations**

Existing granite wall panels were replaced with new a porcelain panel system; new flooring and wall finishes and new furniture was installed in the Ballroom and 2<sup>nd</sup> Floor Conference Rooms; and new furniture and wall finishes were installed in the Metro Lounge and the Ballroom Lounge.

**1st Floor Conference Rooms Lounge** 

1<sup>st</sup> Floor Conference Rooms

Metro Lounge new finishes & furniture

2<sup>nd</sup> Floor Ballroom Section A

2<sup>nd</sup> Floor Ballroom Lounge

2<sup>nd</sup> Floor Ballroom