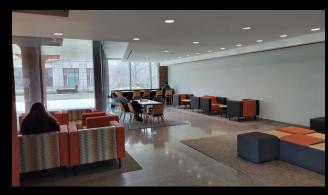

## **Phase 2 Student Commons Interior Renovations**

Existing granite wall panels were replaced with new a porcelain panel system; new flooring and wall finishes and new furniture was installed in the Ballroom and 2<sup>nd</sup> Floor Conference Rooms; and new furniture and wall finishes were installed in the Metro Lounge and the Ballroom Lounge.

**1st Floor Conference Rooms Lounge** 

1<sup>st</sup> Floor Conference Rooms

Metro Lounge new finishes & furniture

2<sup>nd</sup> Floor Ballroom Section A

2<sup>nd</sup> Floor Ballroom Lounge

2<sup>nd</sup> Floor Ballroom