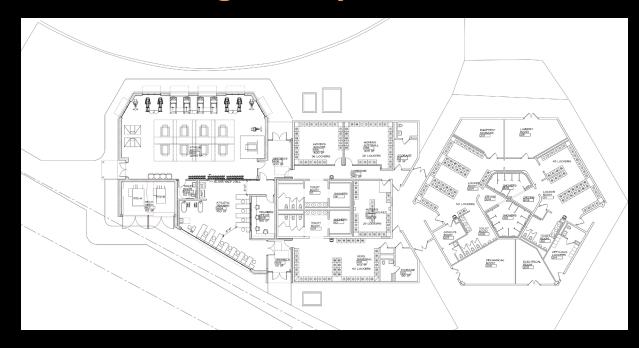

## **Locker & Training Facility**

## **Scope of Work:**

The project will include a 3,950sf addition and renovation of the existing Field House to meet Title IX requirements. The addition will provide a new 2,090 sf Fitness Room, 450sf Athletic Training Room and a 180sf Trainer's Office. The renovation work will provide new multi-sport men's and women's locker rooms and showers.

# **Locker & Training Facility**

Women's Room

**Athletic Training Room** 

**Weight Room** 