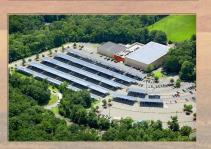

### SOLAR POWER

William Paterson University's solar panel installation, dedicated in 2010, continues to rank as among the largest solar arrays on a college or university campus in the United States. The installation provides 3.3 megawatts and supplies 15 to 20 percent of the institution's energy needs while lowering costs. Our campus-wide solar project generates 3.3 megawatts of energy for a savings of approximately \$300,000 each year, and \$1.5 million since 2010.

The installation includes arrays covering some parking areas and photovoltaic cells on the roofs of some of the University's buildings. Elevated solar arrays are located in Lot 1, Lot 6, a portion of Lot 5, the Power Art Center parking lot, and the extended parking lot at 1600 Valley Road. Solar panels are located on the Power Art Center, the upper roof of the Recreation Center, Speert Hall, University Commons Ballroom, and University Hall.