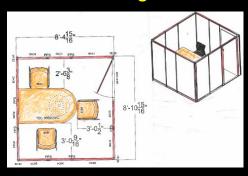

## **Locker & Training Facility**

## **Scope of Work:**

The project will include a 3,950sf addition and renovation of the existing Field House to meet Title IX requirements. The addition will provide a new 2,090 sf Fitness Room, 450sf Athletic Training Room and a 180sf Trainer's Office. The renovation work will provide new multi-sport men's and women's locker rooms and showers.

# **Locker & Training Facility**

Women's Room

**Athletic Training Room** 

**Weight Room** 