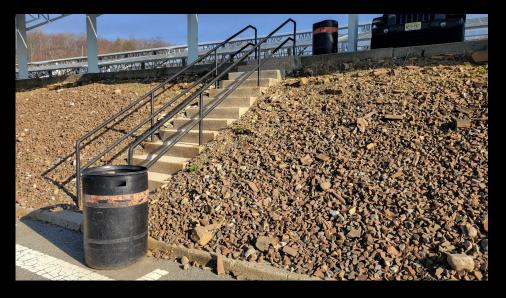

## **New Exterior Stairs at Parking Lot 6**

## **Scope of Work:**

Remove and replace eight flights of existing concrete stairs. Work to be done in phases over a three year period.