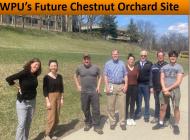

This fall, SUNY-ESF will provide the University with (3) Darling 58 blight-resistive Chestnut trees that will be planted in a small protected orchard on campus just west of the Science West Building. In approximately eight years these trees will start producing numerous blight-resistive chestnuts that will also be reintroduced into native forests.

Figure 5. The future WP Campus location of the Darlina 58 American chestnut tree orchard. Collaborators from WPU, ACF