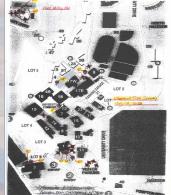

Figure 4. Location of the pure American chestnuts planted on campus, if they live to reproductive age the seeds and pollen will support genetic diversity of the species.

Figure 5. The future WP Campus location of the Darlina 58 American chestnut tree orchard. Collaborators from WPU, ACF