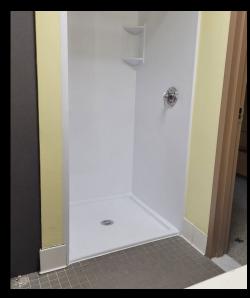

## **High Mountain East & West Projects**

**Restored Concrete Entry Steps** 

**Replaced Corridor Flooring w/LVT** 

**Installed (95) Shower Inserts** 

**PPO Constructed New Resident Director Office in HME Lobby** 

# **Hillside Hall New Shower Inserts**

Install new Shower Inserts in Sixty-eight (68) Existing Student Suite Bathrooms