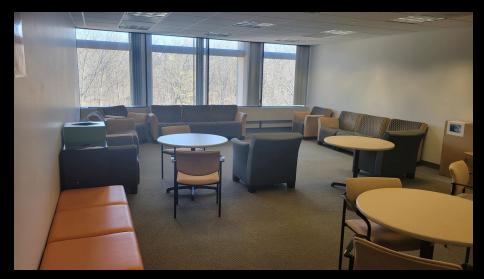

## 1600 Valley Road Student Lounge 1016-1017

### **Scope of Work:**

- 1. Install new LVT Floor Tile;
- 2. Paint all walls one wall to have an accent color;
- 3. Install new roller shades;
- 4. Reuse the Matelson Hall lounge furniture for all of the seating;
- 5. Install the existing Foosball Table, Connect Four Game and Pool Table;
- 6. Purchase and install a 10' long Charging Counter with 2 power modules & three new chairs;
- 7. Purchase and install a small table for the Connect Four Game.

**Existing Seminar Room 1016-1017** 

**Proposed Lounge Furniture Plan** 