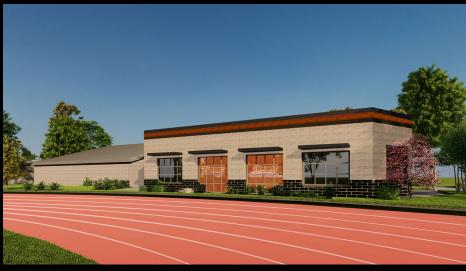

## **Locker & Training Facility**

## **Scope of Work:**

The project will include a 3,950sf addition and renovation of the existing Field House to meet Title IX requirements. The addition will provide a new 2,090 sf Fitness Room, 450sf Athletic Training Room and a 180sf Trainer's Office. The renovation work will provide new multi-sport men's and women's locker rooms and showers.