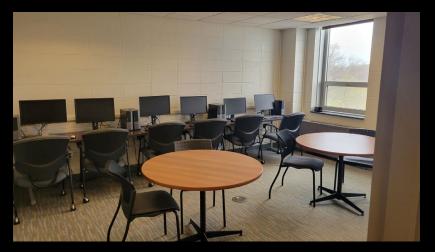

Boilers



Gaede Hall
Hi-Efficiency NG RTU

<u>Sustainability Goals</u>: new high efficient equipment uses less energy; and therefore, significantly reduces Physical Plant fuel, electrical consumption and operational costs.

## **White Hall Façade Improvements**

### **Scope of Work:**

Re-caulked 126 windows, replaced 146 damaged bricks, ground back and repointed steel lintels, and pressure washed entire façade. Applied water dispersed silane waterproofing material and washed all windows.



**West Facade** 



**East Facade** 



**North Facade** 

## **Interior Renovation Projects/Various Offices**



College Hall 104 Entry Foyer



**College Hall 104 IT Office** 



**College Hall 110 / AVP Administration Office** 



Raubinger 309 / New Academic Foundations & Student Services Office



Raubinger 309 / New Academic Foundations Computer Lab

## 1600 Valley Road New Flooring - Floors 1 through 4



## **Scope of Services:**

A total of 11,760sf of existing VCT tile was removed and replaced on floors 1, 2, 3 & 4



## 1600 Valley Road NJ – DOE Space Preparation



Suite 001 - 016



**Computer Room 1005** 



**Seminar Room 1009** 



**Ground Floor Copy Room G072** 



**Third Floor Faculty Lounge 3020** 

Scope of Work: Physical Plant Shops removed partitions, and furniture to make preliminary preparations for the New Jersey Department of Education to complete the space improvements for their lease. NJ DOE to lease rooms G001-G006, G072, 1005, 1009 and 3020.

# **On-Going Projects**

## **Hobart Manor Façade Restoration**

## **Scope of Work:**

Rake and repoint existing