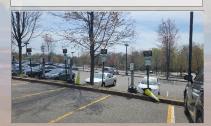

#### EV RECHARGING STATIONS

Fifteen electric vehicle (EV) charging stations available throughout campus. The initial seven charging stations were provided through a program administered by PSEG and were installed to help supplement the University's commitment to reducing carbon emissions and the ongoing commitment to sustainability. The charging stations provide free electricity in these dedicated parking spaces for electric vehicles operated by University faculty, staff, and students

Currently, all the electric charging stations on campus are considered a shared resource. Faculty, staff, and students wishing to use one of the stations on campus must first register for an electric vehicle charging permit.