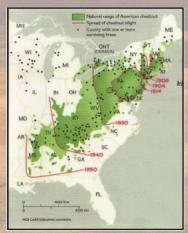

Over the next year, we will start an American chestnut tree orchard on campus to support large-scale restoration efforts.

Figure 1. American Chestnut native range. In about 50 years the blight spread killing about 4 billion chestnut trees. Source: Del Grosso, SUNY ESF

Figure 2. A stand of dead chestnuts from the blight. Source Del Grosso SUNY NSF.