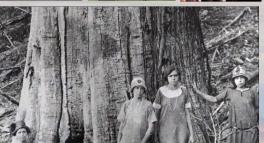

Between 1904 and 1940 some 3.5 billion chestnut trees in the northeast US succumbed to an Asian fungal blight.

Our students are engaged in planting trees on campus, making special composts and teas, nurturing the trees to grow so that we can begin bringing back this tree to its former glory.

Figure 2. A stand of dead chestnuts from the blight. Source Del Grosso SUNY NSF.