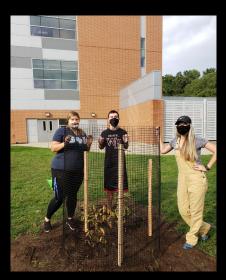

## **American Chestnut Tree Project**

This fall, SUNY-ESF will provide the University with (3) Darling 58 blight-resistive Chestnut trees that will be planted in a small protected orchard on campus just west of the Science West Building. In approximately eight years these trees will start producing numerous blight-resistive chestnuts that will also be reintroduced into native forests.

**Setting up the Worm Factory** 

**Digging the Hole** 

**Tree being watered with Compost Tea** 

**Deer Fence Installed** 