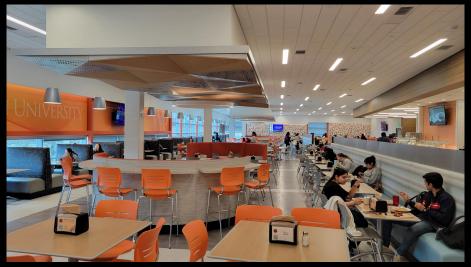

## **Phase 2 Student Commons Interior Renovations**

Existing granite wall panels were replaced with new a porcelain panel system; new flooring and wall finishes and new furniture was installed in the Ballroom and 2<sup>nd</sup> Floor Conference Rooms; and new furniture and wall finishes were installed in the Metro Lounge and the Ballroom Lounge.

**1st Floor Conference Rooms Lounge** 

1<sup>st</sup> Floor Conference Rooms

Metro Lounge new finishes & furniture

2<sup>nd</sup> Floor Ballroom Section A

2<sup>nd</sup> Floor Ballroom Lounge

2<sup>nd</sup> Floor Ballroom