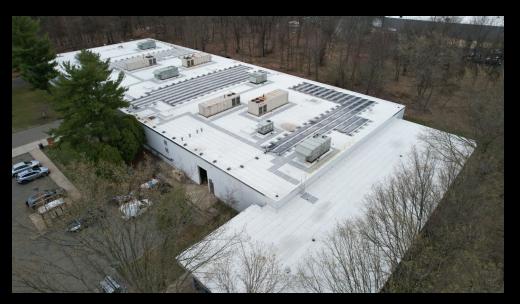

### SOLAR POWER

William Paterson University's solar panel installation, dedicated in 2010, continues to rank as among the largest solar arrays on a college or university campus in the United States. The installation provides 3.3 megawatts and supplies 15 to 20 percent of the institution's energy needs while lowering costs. Our campus-wide solar project generates 3.3 megawatts of energy for a savings of approximately \$300,000 each year, and \$1.5 million since 2010.

The installation includes arrays covering some parking areas and photovoltaic cells on the roofs of some of the University's buildings. Elevated solar arrays are located in Lot 1, Lot 6, a portion of Lot 5, the Power Art Center parking lot, and the extended parking lot at 1600 Valley Road. Solar panels are located on the Power Art Center, the upper roof of the Recreation Center, Speert Hall, University Commons Ballroom, and University Hall.