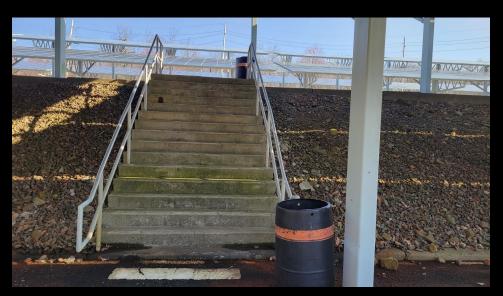

## **New Exterior Stairs at Parking Lot 6**

## **Scope of Work:**

Remove and replace eight flights of existing concrete stairs. Work to be done in phases over a three year period.