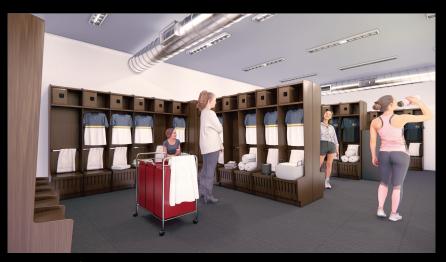

## **Locker & Training Facility**

## **Scope of Work:**

The project will include a 3,950sf addition and renovation of the existing Field House to meet Title IX requirements. The addition will provide a new 2,090 sf Fitness Room, 450sf Athletic Training Room and a 180sf Trainer's Office. The renovation work will provide new multi-sport men's and women's locker rooms and showers.

# **Locker & Training Facility**

Women's Room

**Athletic Training Room** 

**Weight Room** 