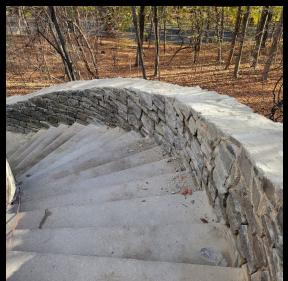

## **New Exterior Stairs at Parking Lot 6**

## **Scope of Work:**

Remove and replace eight flights of existing concrete stairs. Work to be done in phases over a three year period.