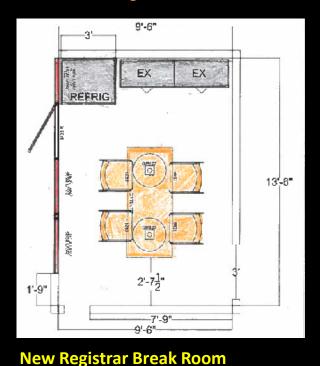

## **Morrison Admission & Registrar Improvements**

### **Three New Storage Cabinets**

**New Lounge Furniture** 

### **New Advising Room**

### **Admissions Office:**

- 1. Remove three secretarial workstations
- 2. Install a new Coaching/Advising Room
- 3. Install three storage cabinets
- 4. Install lounge furniture

**Registrar Office:** 

- 1. New partition to create a staff Break Room
- 2. Install meeting table and four chairs
- 3. Install existing refrigerator
- 4. Install existing base cabinets for coffee machine and microwave oven