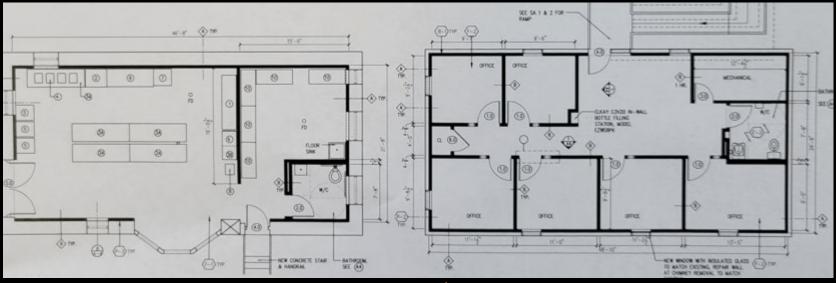

## 1600 Valley Road NJ – DOE Space Preparation

Suite 001 - 016

**Computer Room 1005** 

**Seminar Room 1009** 

**Ground Floor Copy Room G072** 

**Third Floor Faculty Lounge 3020** 

Scope of Work: Physical Plant Shops removed partitions, and furniture to make preliminary preparations for the New Jersey Department of Education to complete the space improvements for their lease. NJ DOE to lease rooms G001-G006, G072, 1005, 1009 and 3020.