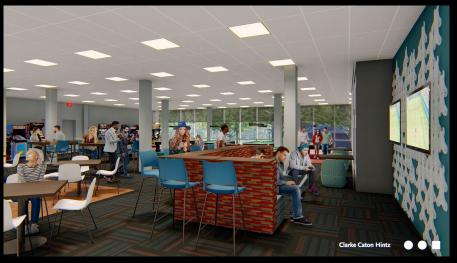

## **Phase 2 Student Commons Interior Renovations**

Existing granite wall panels were replaced with new a porcelain panel system; new flooring and wall finishes and new furniture was installed in the Ballroom and 2<sup>nd</sup> Floor Conference Rooms; and new furniture and wall finishes were installed in the Metro Lounge and the Ballroom Lounge.

**1st Floor Conference Rooms Lounge** 

1<sup>st</sup> Floor Conference Rooms

Metro Lounge new finishes & furniture

2<sup>nd</sup> Floor Ballroom Section A

2<sup>nd</sup> Floor Ballroom Lounge

2<sup>nd</sup> Floor Ballroom