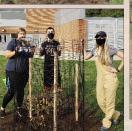

## **American Chestnut Tree Project**

## **WPU Chestnut Tree Project**

A team of Environmental Science majors have been working with the NY Chapter of SUNY-ESF's American Chestnut Research & Restoration Program in caring for (11) young American Chestnut trees on Campus. In approximately seven years, these "mother trees" will be pollinated with blight-resistive pollen to produce blight-resistive chestnuts that will be reintroduced into native forests.

**Setting up the Worm Factory** 

**Digging the Hole** 

**Tree being watered with Compost Tea** 

**Deer Fence Installed** 