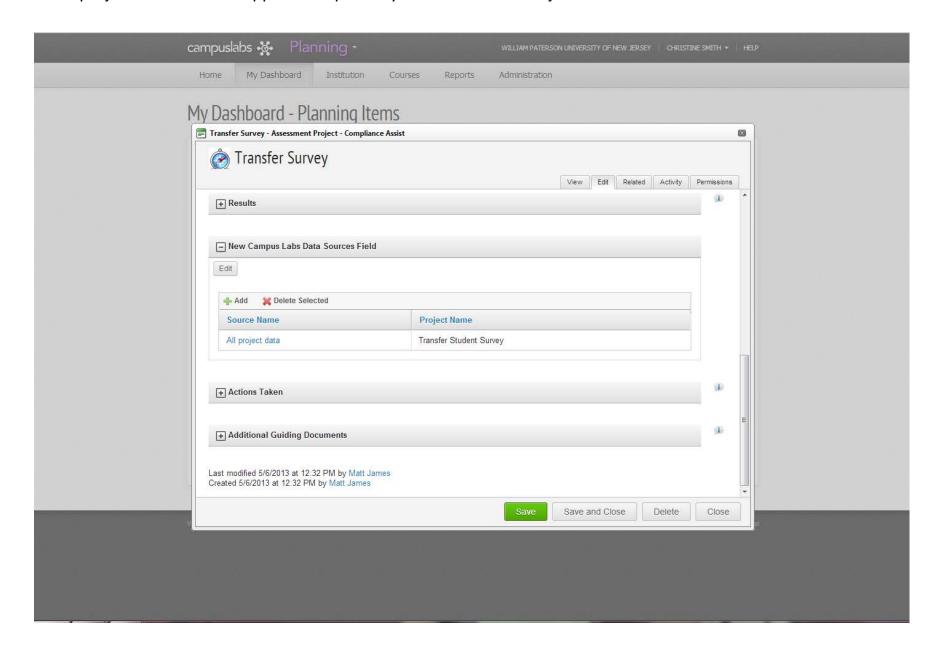

10. Once you select **Save** the tabs on the top right will appear. Select **Edit.** 

11. Use the right scroll bar to scroll down to the section titled New Campus Labs Data Source Field.

### 12.Select Add.

13. Search for your Baseline project in either the project title field or by your department.

14. Once you have found your project click on the **title of the project** and it will be appear in the column on the right.

### 15. Select Add.

16. Your project data will now appear as a part of your Assessment Project.

17. Once you have selected **Save** the tabs on the top right will appear. Select the **Related** tab.