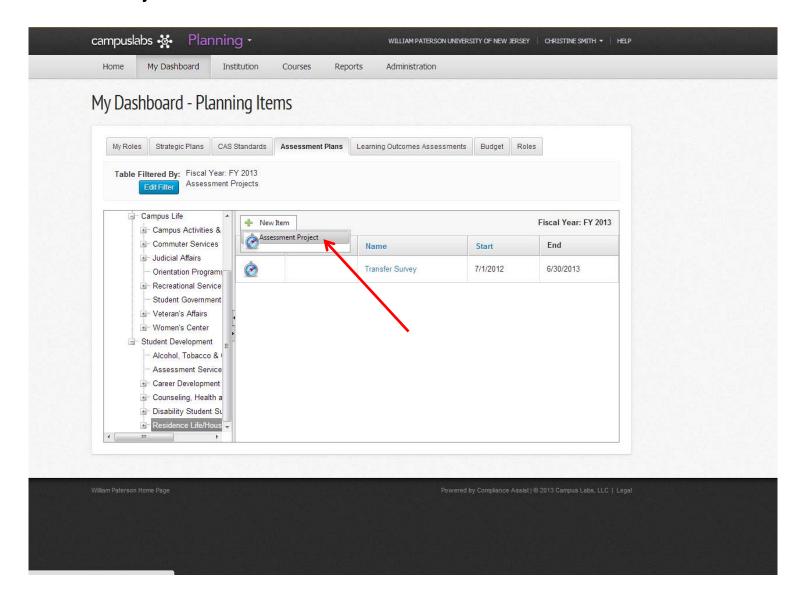

## 7. Select Assessment Project

8. Complete all fields in the form and then click Save.

9. If you have administered a survey and/or tracked data through the use of baseline for this project see step 10. If not, move ahead to step 17.