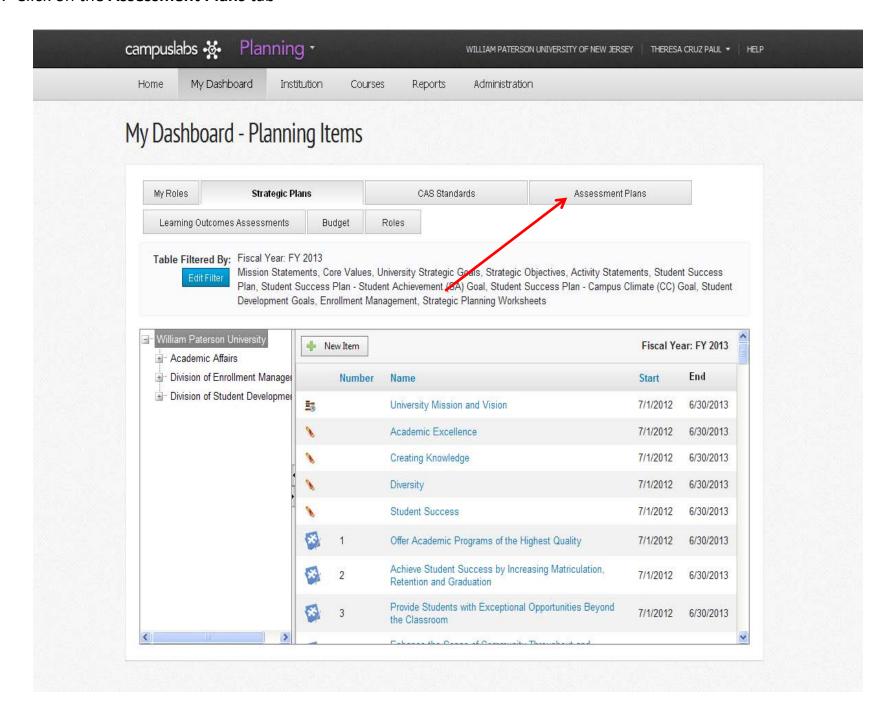

#### 4. Click on the **Assessment Plans** tab

5. Select your **department/functional area** from the drop down menu on the left side of page. Click on the + to expand the menu(s)