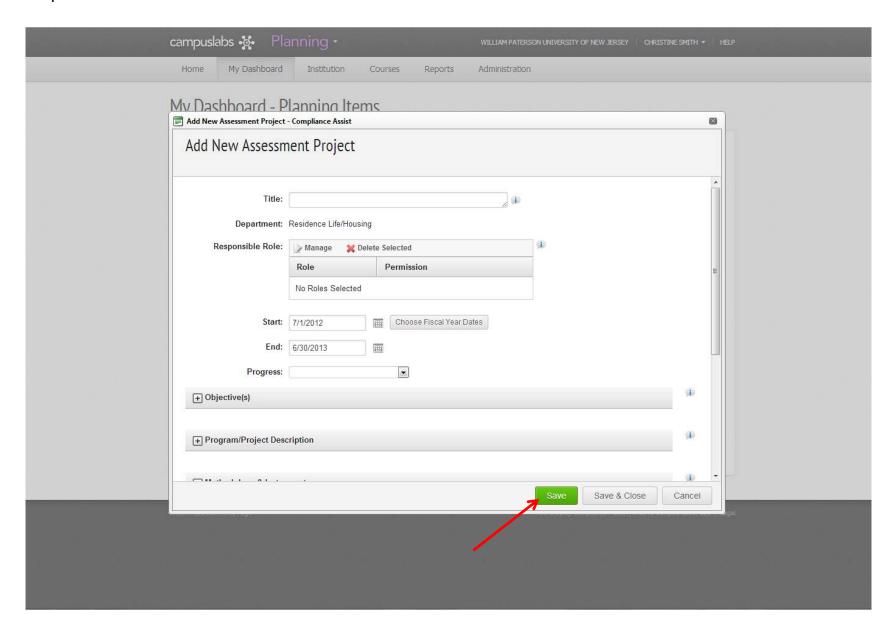

## 7. Select Assessment Project

8. Complete all fields in the form and then click Save.

9. If you have administered a survey and/or tracked data through the use of baseline for this project see step 10. If not, move ahead to step 17.