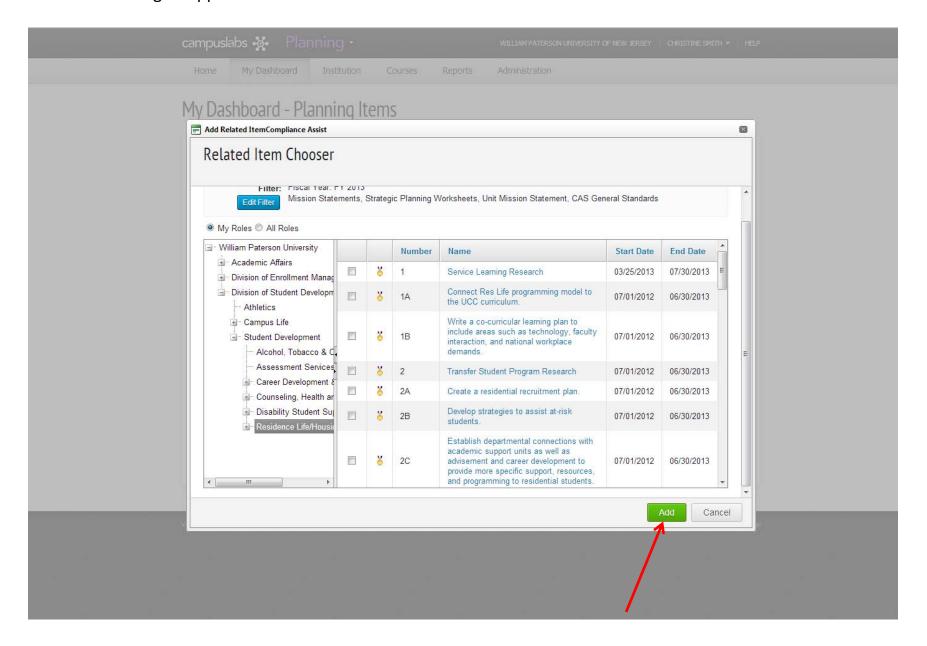

e you have found your project click on the **title of the project** and it will be appear in the column on the right.

If you have created any saved views of the project data in Baseline you will have the option to select All project data OR any of the saved views.



### 15. Select Add.



16. Your project data will now appear as a part of your Assessment Project.



17. Once you have selected **Save** the tabs on the top right will appear. Select the **Related** tab.



### 18.Select Add



19. Click on **your department** to display your departmental mission statement (unit mission statements) and strategic goals (strategic planning worksheet). **Check the boxes** next to each statement that your assessment project supports.



# 20. After selecting all applicable statements click Add



# 21. Review the related items that you have selected



22. Repeat steps 7-21 for each Assessment Project that you have conducted this year.