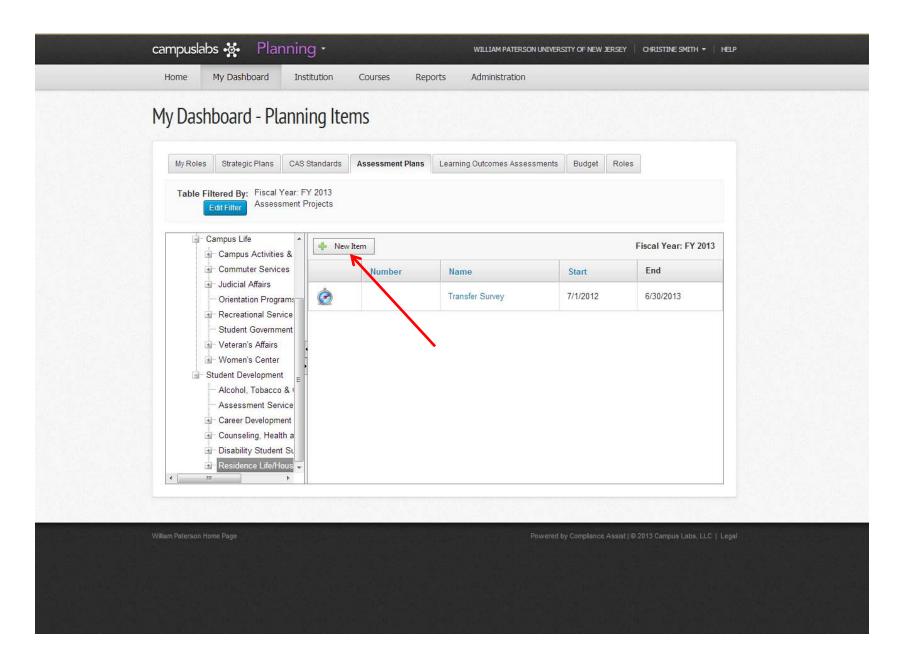

# **Instructions for Entering Assessment Projects**

1. Sign in to Compliance Assist (use the link on the Student Development Assessment website)



# 2. Click on **Planning**



## 3. Go to My Dashboard



#### 4. Click on the **Assessment Plans** tab



5. Select your **department/functional area** from the drop down menu on the left side of page. Click on the + to expand the menu(s)



### 6. Select New Item



## 7. Select Assessment Project



8. Complete all fields in the form and then click Save.



9. If you have administered a survey and/or tracked data through the use of baseline for this project see step 10. If not, move ahead to step 17.

10. Once you select **Save** the tabs on the top right will appear. Select **Edit.** 



11. Use the right scroll bar to scroll down to the section titled New Campus Labs Data Source Field.



### 12.Select Add.



13. Search for your Baseline project in either the project title field or by your department.



14. Once you have found your project click on the **title of the project** and it will be appear in the column on the right.

If you have created any saved views of the project data in Baseline you will have the option to select All project data