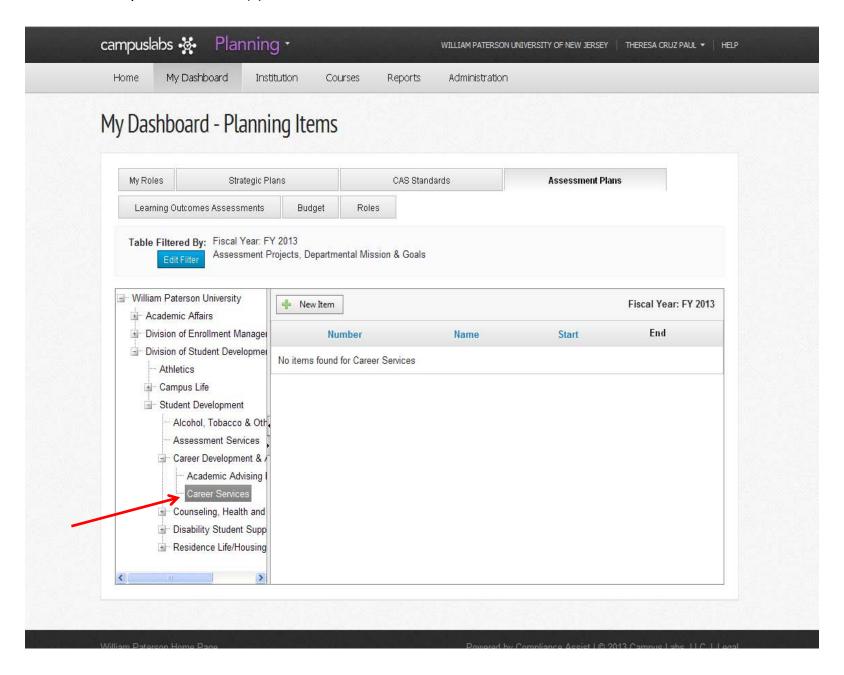

#### 4. Click on the **Assessment Plans** tab

5. Select your **department/functional area** from the drop down menu on the left side of page. Click on the + to expand the menu(s)