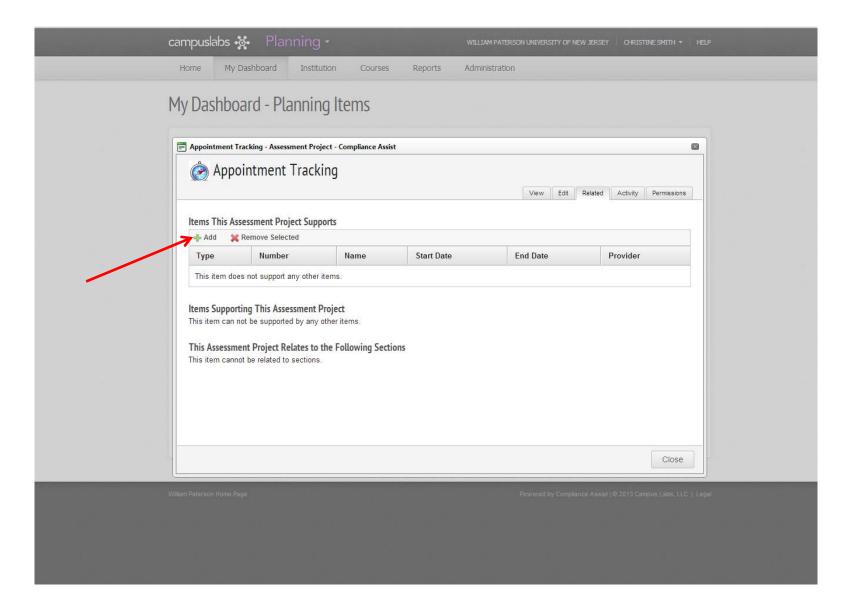

### 15. Select Add.

16. Your project data will now appear as a part of your Assessment Project.

17. Once you have selected **Save** the tabs on the top right will appear. Select the **Related** tab.

### 18.Select Add

19. Click on **your department** to display your departmental mission statement (unit mission statements) and strategic goals (strategic planning worksheet). **Check the boxes** next to each statement that your assessment project supports.