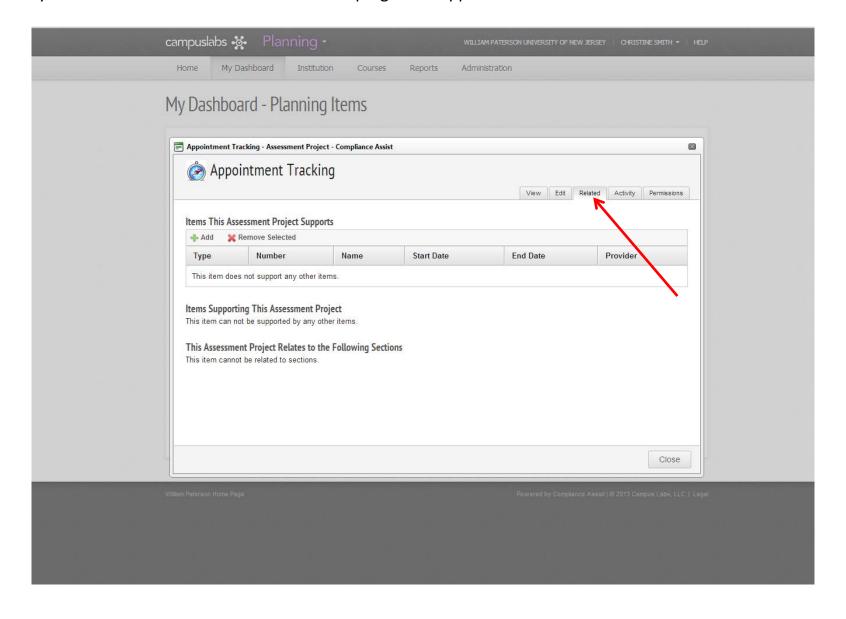

### 15. Select Add.

16. Your project data will now appear as a part of your Assessment Project.

17. Once you have selected **Save** the tabs on the top right will appear. Select the **Related** tab.

### 18.Select Add

19. Click on **your department** to display your departmental mission statement (unit mission statements) and strategic goals (strategic planning worksheet). **Check the boxes** next to each statement that your assessment project supports.