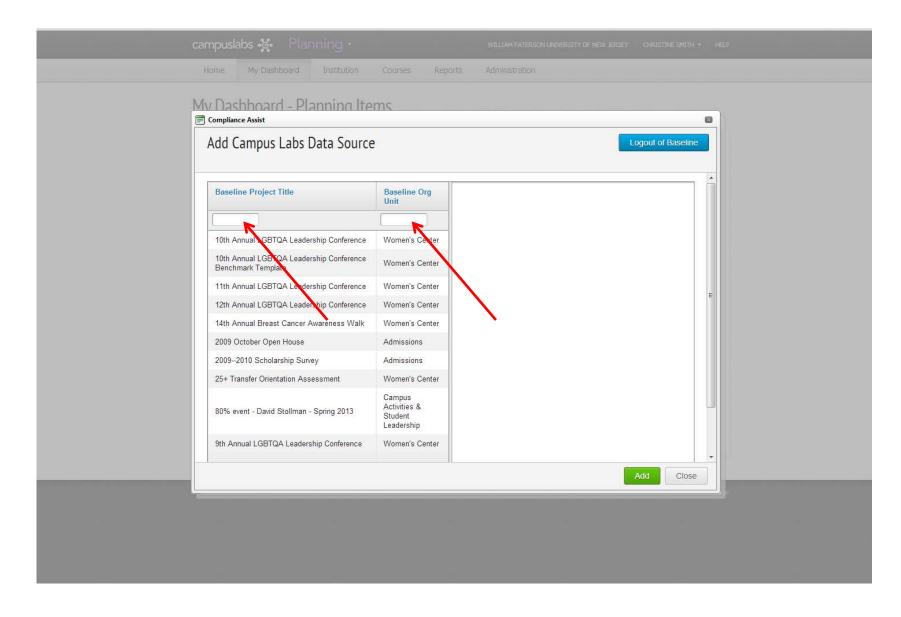

### 12.Select Add.

13. Search for your Baseline project in either the project title field or by your department.

14. Once you have found your project click on the **title of the project** and it will be appear in the column on the right.

If you have created any saved views of the project data in Baseline you will have the option to select All project data OR any of the saved views.

### 15. Select Add.

16. Your project data will now appear as a part of your Assessment Project.

17. Once you have selected **Save** the tabs on the top right will appear. Select the **Related** tab.