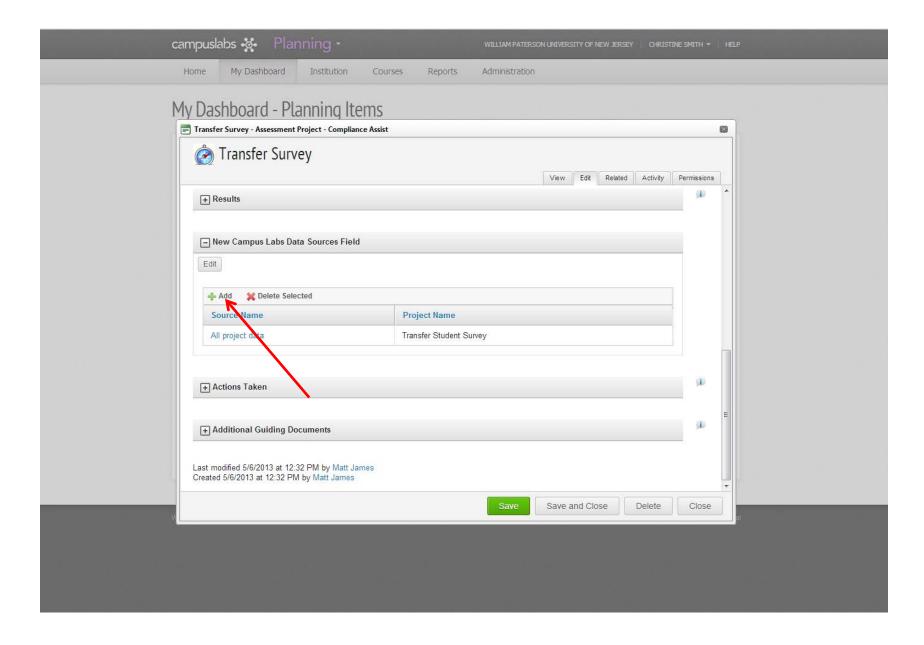

### 12.Select Add.

13. Search for your Baseline project in either the project title field or by your department.

14. Once you have found your project click on the **title of the project** and it will be appear in the column on the right.