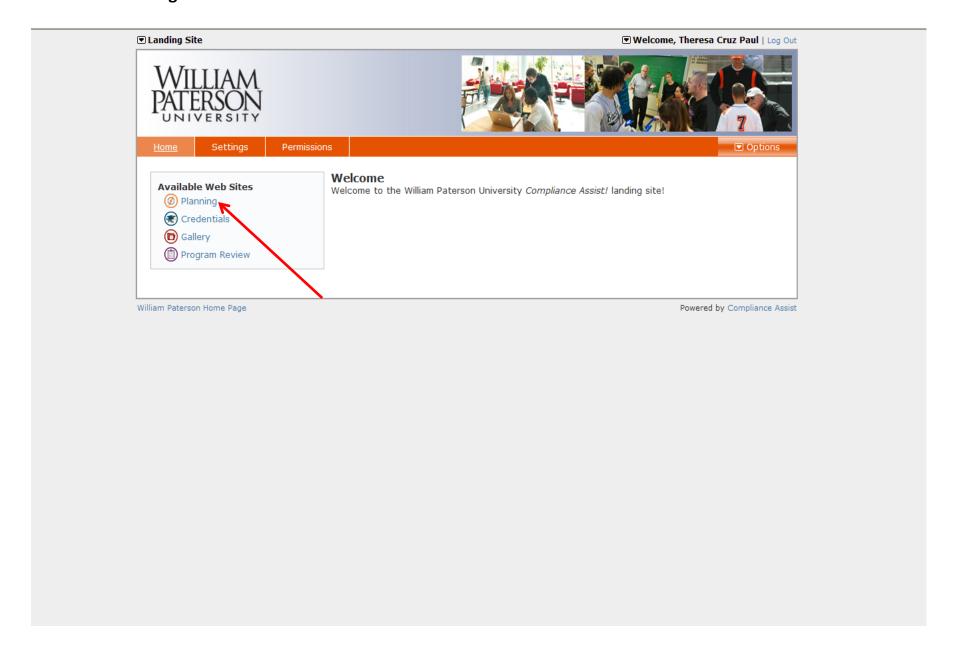

# **Instructions for Entering Assessment Projects**

1. Sign in to Compliance Assist (use the link on the Student Development Assessment website)



# 2. Click on **Planning**



## 3. Go to My Dashboard



#### 4. Click on the **Assessment Plans** tab



5. Select your **department/functional area** from the drop down menu on the left side of page. Click on the + to expand the menu(s)



### 6. Select New Item



## 7. Select Assessment Project



8. Complete all fields in the form and then click Save.



9. If you have administered a survey and/or tracked data through the use of baseline for this project see step 10. If not, move ahead to step 17.

10. Once you select **Save** the tabs on the top right will appear. Select **Edit.** 



11. Use the right scroll bar to scroll down to the section titled New Campus Labs Data Source Field.



### 12.Select Add.



13. Search for your Baseline project in either the project title field or by your department.



14. On