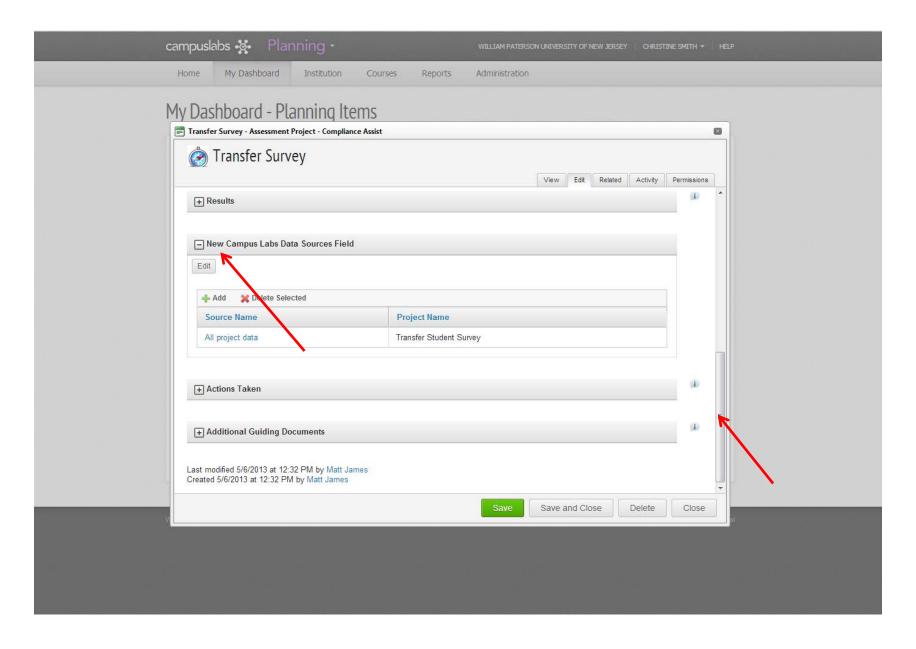

10. Once you select **Save** the tabs on the top right will appear. Select **Edit.** 

11. Use the right scroll bar to scroll down to the section titled New Campus Labs Data Source Field.

### 12.Select Add.

13. Search for your Baseline project in either the project title field or by your department.

14. Once you have found your project click on the **title of the project** and it will be appear in the column on the right.

If you have created any saved views of the project data in Baseline you will have the option to select All project data OR any of the saved views.