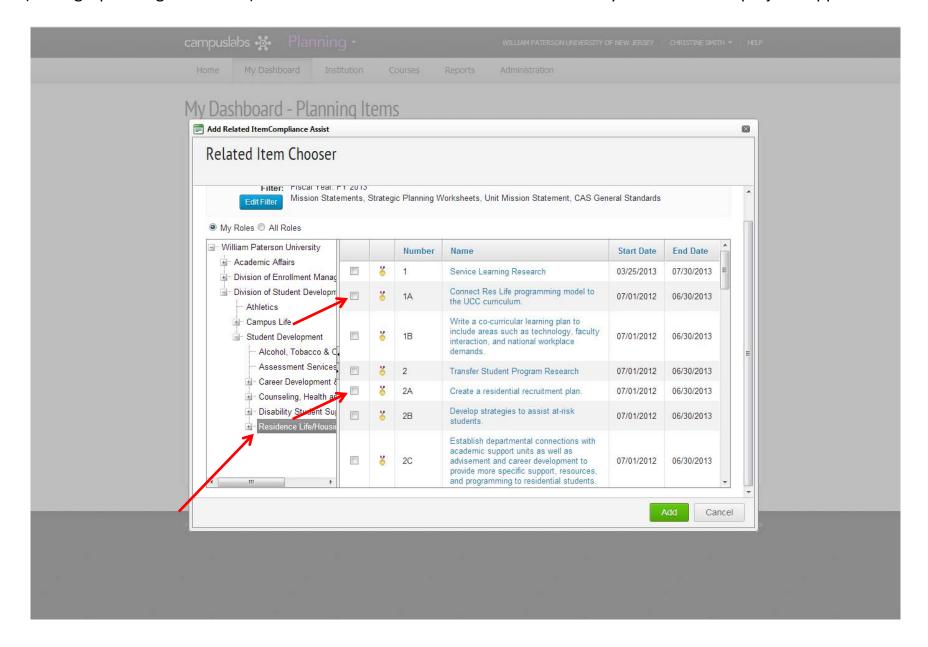

### 18.Select Add

19. Click on **your department** to display your departmental mission statement (unit mission statements) and strategic goals (strategic planning worksheet). **Check the boxes** next to each statement that your assessment project supports.

# 20. After selecting all applicable statements click Add