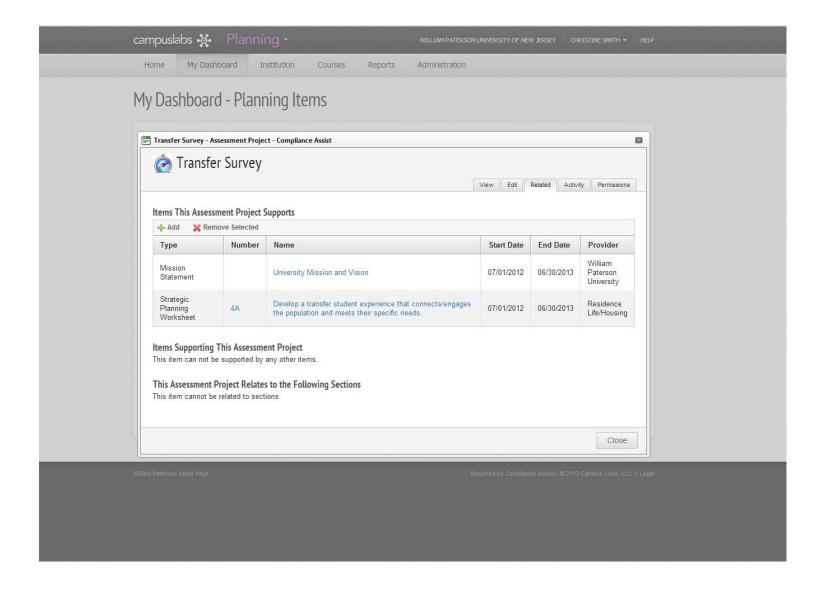

# 21. Review the related items that you have selected

22. Repeat steps 7-21 for each Assessment Project that you have conducted this year.