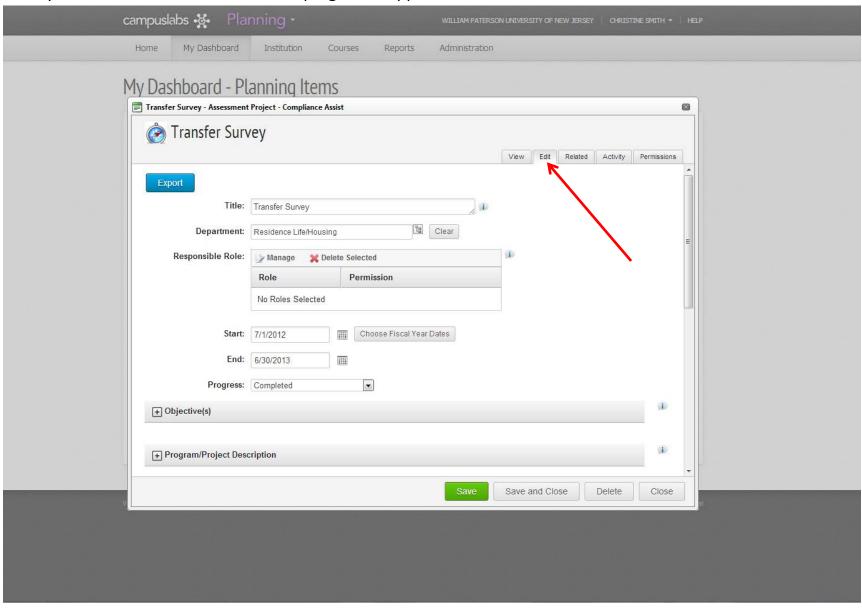

10. Once you select **Save** the tabs on the top right will appear. Select **Edit.** 

11. Use the right scroll bar to scroll down to the section titled New Campus Labs Data Source Field.