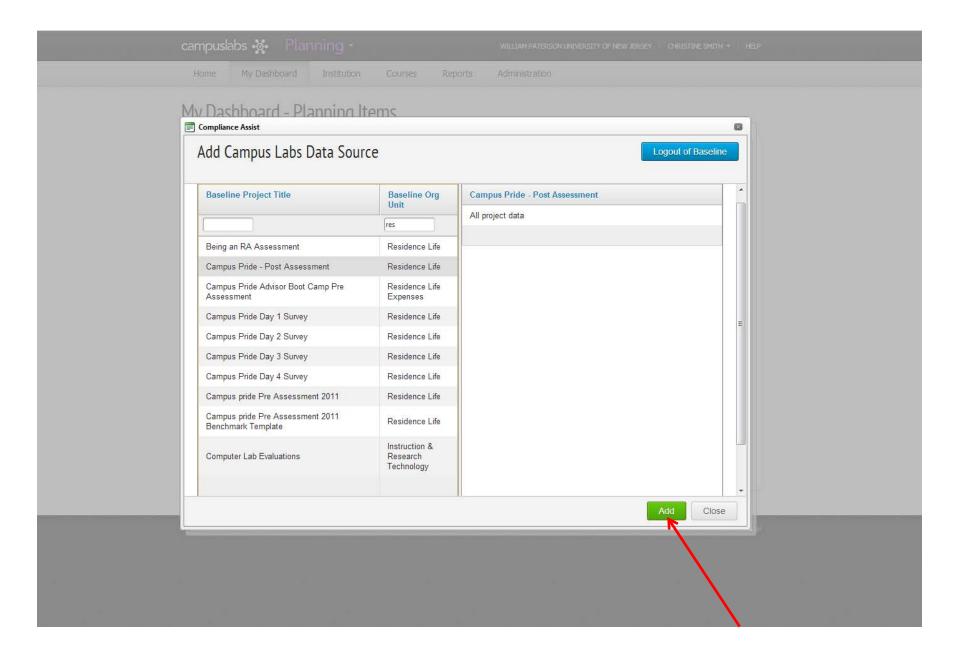

### 15. Select Add.

16. Your project data will now appear as a part of your Assessment Project.

17. Once you have selected **Save** the tabs on the top right will appear. Select the **Related** tab.