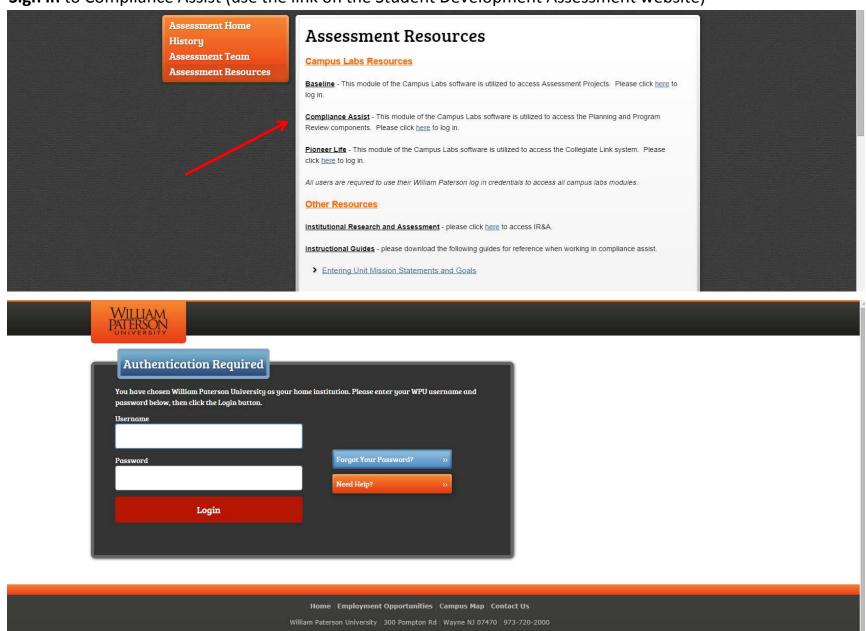

# **Instructions for Entering Assessment Projects**

1. Sign in to Compliance Assist (use the link on the Student Development Assessment website)