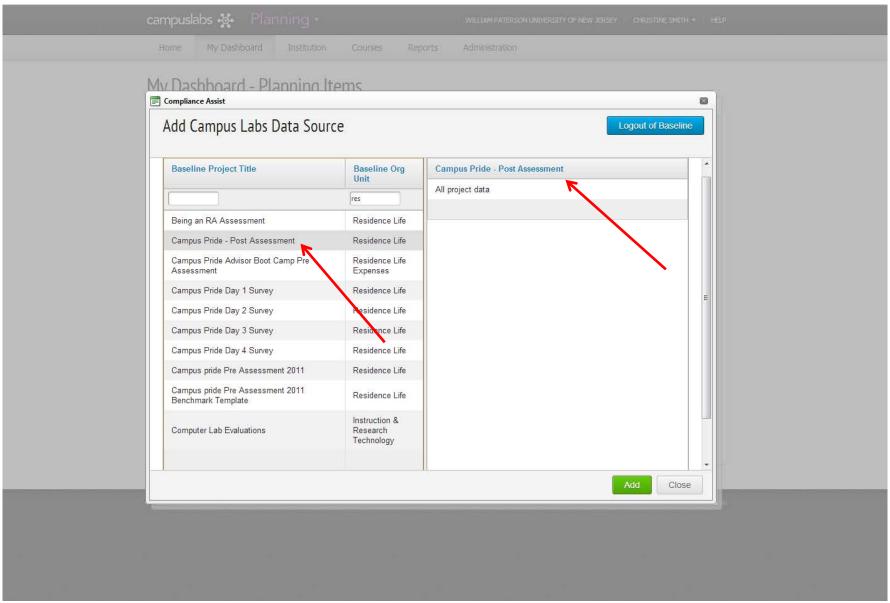

### 12.Select Add.

13. Search for your Baseline project in either the project title field or by your department.

14. Once you have found your project click on the **title of the project** and it will be appear in the column on the right.

If you have created any saved views of the project data in Baseline you will have the option to select All project data OR any of the saved views.

### 15. Select Add.

16. Your project data will now appear as a part of your Assessment Project.

17. Once you have selected **Save** the tabs on the top right will appear. Select the **Related** tab.