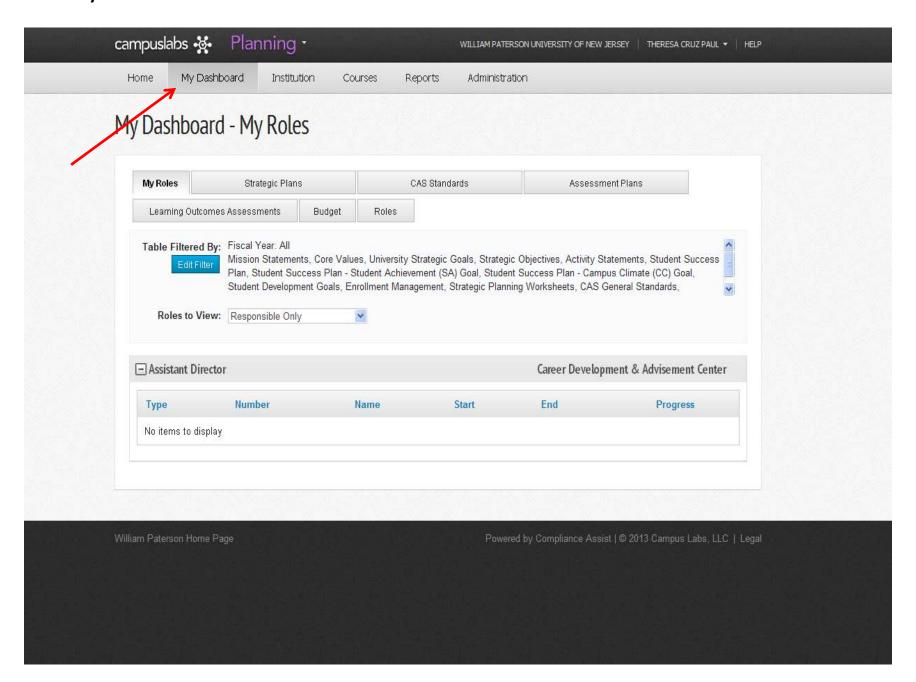

# **Instructions for Entering Assessment Projects**

1. Sign in to Compliance Assist (use the link on the Student Development Assessment website)



# 2. Click on **Planning**



## 3. Go to My Dashboard



#### 4. Click on the **Assessment Plans** tab



5. Select your **department/functional area** from the drop down menu on the left side of page. Click on the + to expand the menu(s)



### 6. Select New Item



## 7. Select Assessment Project



8. Complete all fields in the form and then click Save.



9. If you have administered a survey and/or tracked data through the use of baseline for this project see step 10. If not, move ahead to step 17.

10. Once you select **Save** the tabs on the top right will appear. Select **Edit.** 



11. Use the right scroll bar to scroll down to the section titled New Campus Labs Data Source Field.



### 12.Select Add.



13. Search for your Baseline project in either the project title field or by your department.



14. Once you have found your proje