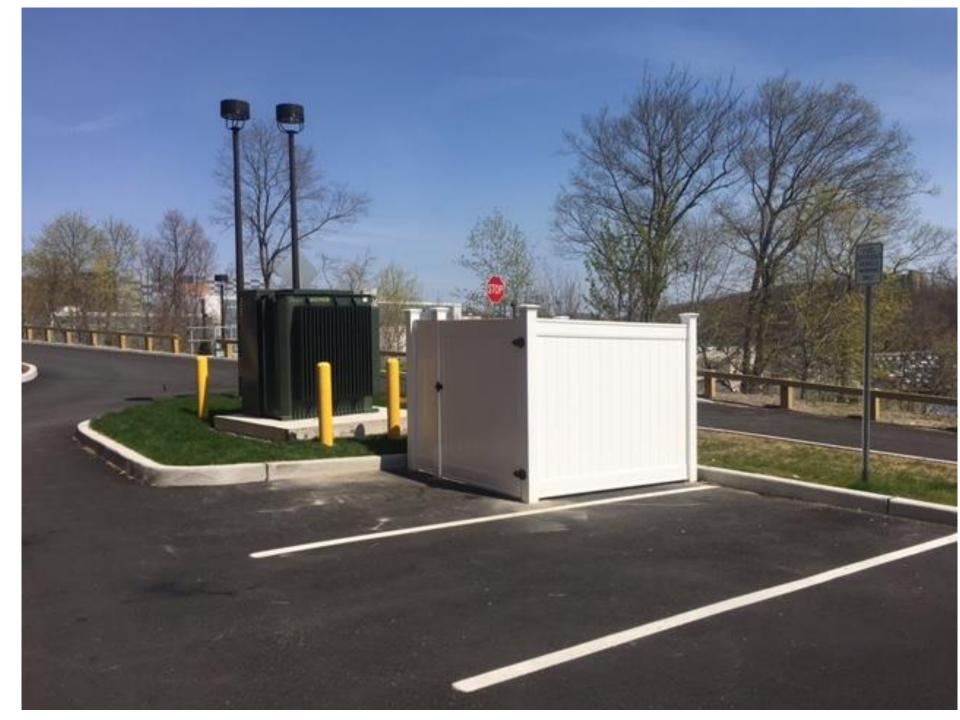

### **Parking Committee**

April 21, 2016

# Why is there no parking in these spots SULPHING SE PROPOSED ARCHOROGED Cope signed to a Wightman Trash Enclosure

## University Hall Trash Enclosure





















### Paving Planning

|                                       | Total     | FY2017    | FY2018    | FY2019    |
|---------------------------------------|-----------|-----------|-----------|-----------|
|                                       |           |           |           |           |
| Lot 1                                 | \$100,000 |           | \$100,000 |           |
| Lot 3                                 | \$110,000 |           | \$110,000 |           |
| Pioneer/Heritage Parking              | \$165,000 | \$55,000  |           | \$110,000 |
| Mills Drive Past Century Hall         | \$35,000  |           |           | \$35,000  |
| University Drive from Lot 5 to 6      | \$130,000 | \$130,000 |           |           |
| Rec Center Drive