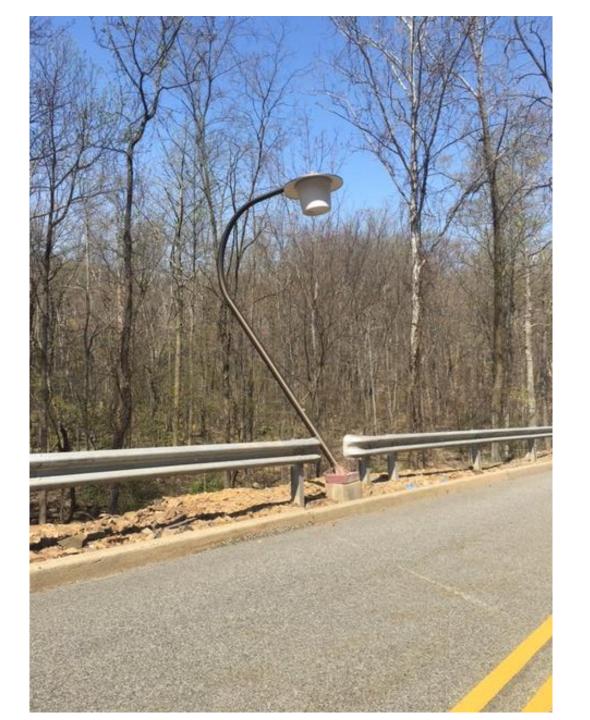

# Why is there no parking in these spots SULPHING SE PROPOSED ARCHOROGED Cope signed to a Wightman Trash Enclosure