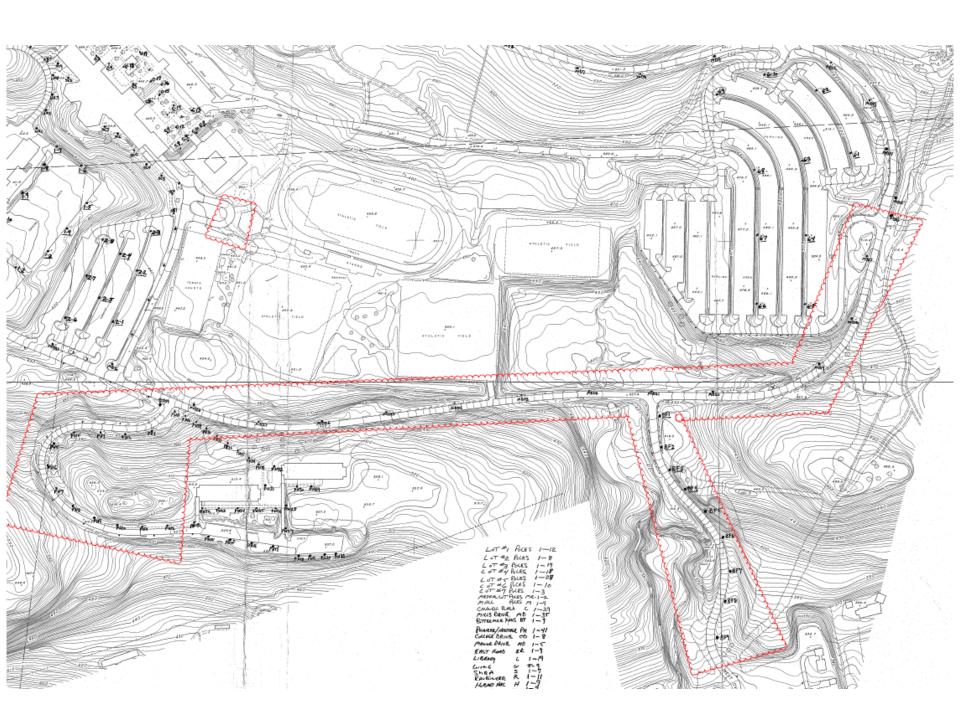

### Paving Planning

|                                       | Total     | FY2017    | FY2018    | FY2019    |
|---------------------------------------|-----------|-----------|-----------|-----------|
|                                       |           |           |           |           |
| Lot 1                                 | \$100,000 |           | \$100,000 |           |
| Lot 3                                 | \$110,000 |           | \$110,000 |           |
| Pioneer/Heritage Parking              | \$165,000 | \$55,000  |           | \$110,000 |
| Mills Drive Past Century Hall         | \$35,000  |           |           | \$35,000  |
| University Drive from Lot 5 to 6      | \$130,000 | \$130,000 |           |           |
| Rec Center Drive                      | \$19,000  | \$19,000  |           |           |
| Dorm Road Driveway                    | \$30,000  | \$30,000  |           |           |
| Entry 4 and sidewalk                  | \$75,000  | \$75,000  |           |           |
| Miscellaneous Sidewalk/Stair/Striping | \$150,000 | \$25,000  | \$75,000  | \$100,000 |
|                                       |           |           |           |           |
| Total                                 | \$704,000 | \$334,000 | \$285,000 | \$245,000 |

#### Paving 2017-2019