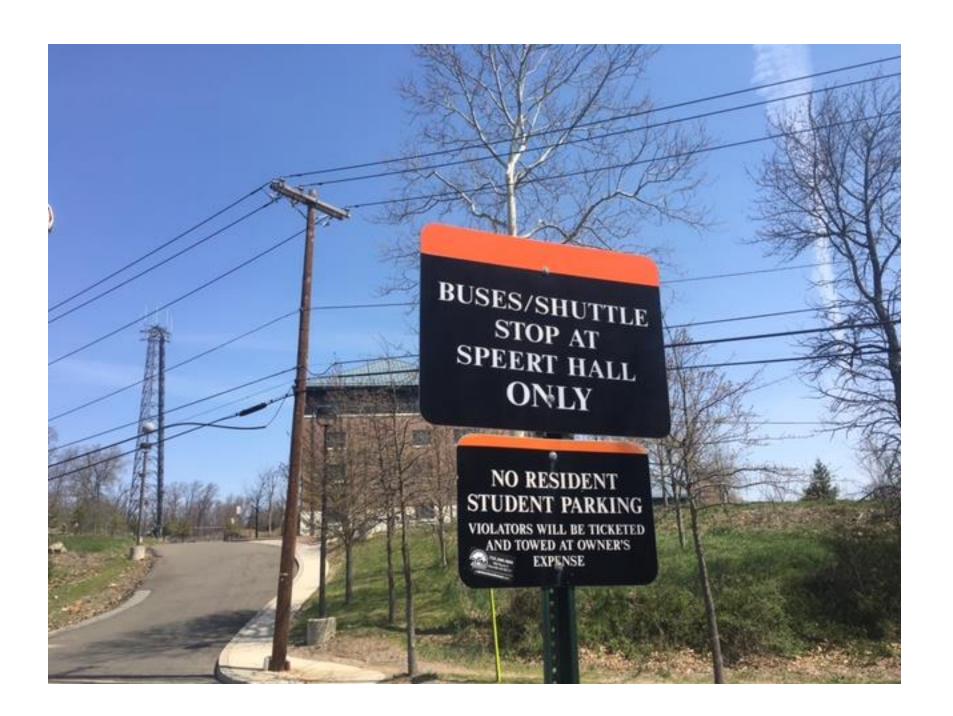

# Why is there no parking in these spots SULPHING SE PROPOSED ARCHOROGED Cope signed to a Wightman Trash Enclosure