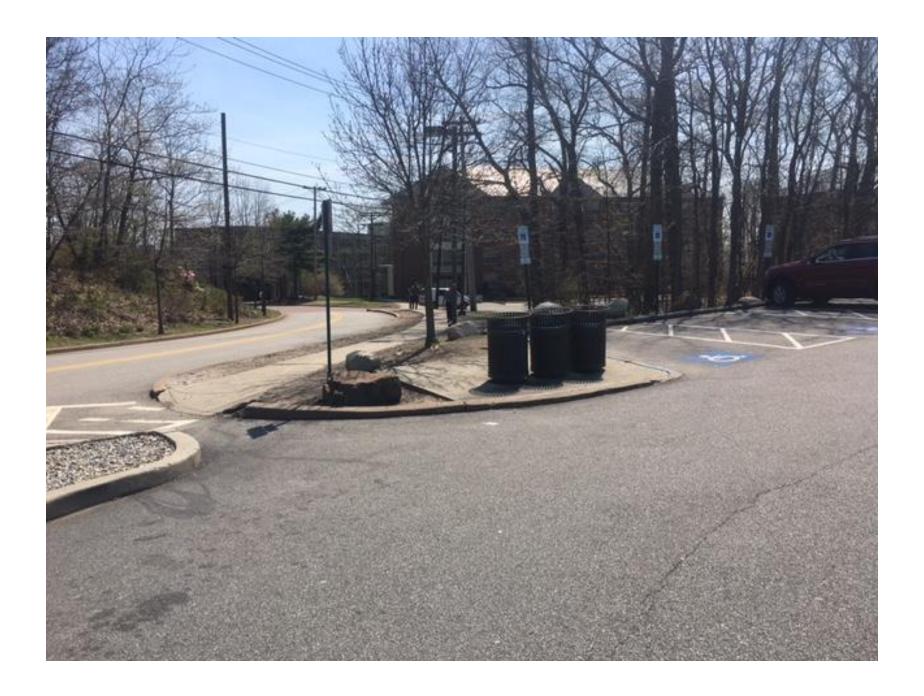

# Why is there no parking in these spots SULPHING SE PROPOSED ARCHOROGED Cope signed to a Wightman Trash Enclosure