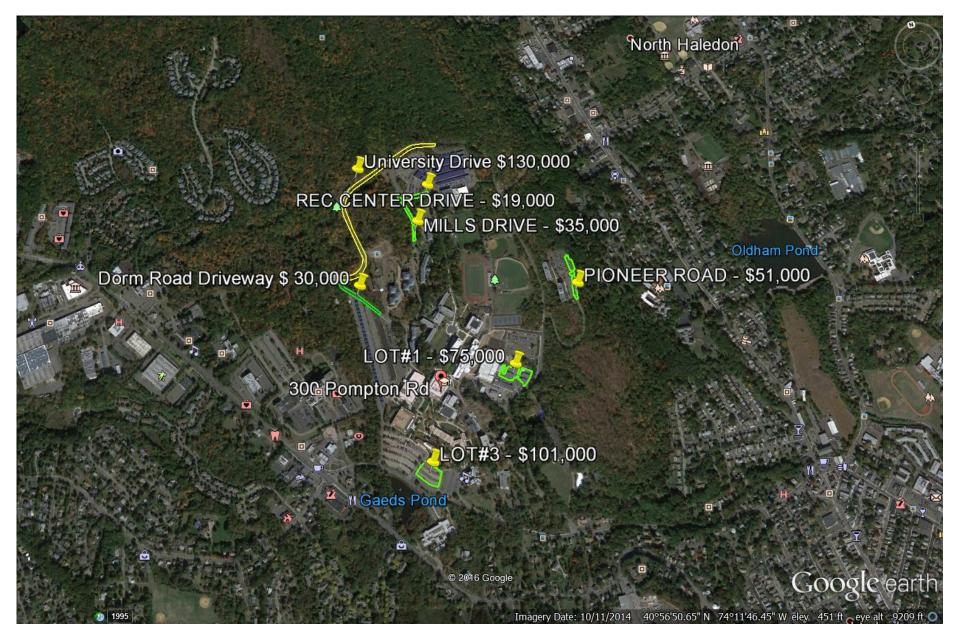

### Paving Planning

|                                       | Total     | FY2017    | FY2018    | FY2019    |
|---------------------------------------|-----------|-----------|-----------|-----------|
|                                       |           |           |           |           |
| Lot 1                                 | \$100,000 |           | \$100,000 |           |
| Lot 3                                 | \$110,000 |           | \$110,000 |           |
| Pioneer/Heritage Parking              | \$165,000 | \$55,000  |           | \$110,000 |
| Mills Drive Past Century Hall         | \$35,000  |           |           | \$35,000  |
| University Drive from Lot 5 to 6      | \$130,000 | \$130,000 |           |           |
| Rec Center Drive                      | \$19,000  | \$19,000  |           |           |
| Dorm Road Driveway                    | \$30,000  | \$30,000  |           |           |
| Entry 4 and sidewalk                  | \$75,000  | \$75,000  |           |           |
| Miscellaneous Sidewalk/Stair/Striping | \$150,000 | \$25,000  | \$75,000  | \$100,000 |
|                                       |           |           |           |           |
| Total                                 | \$704,000 | \$334,000 | \$285,000 | \$245,000 |

#### Paving 2017-2019