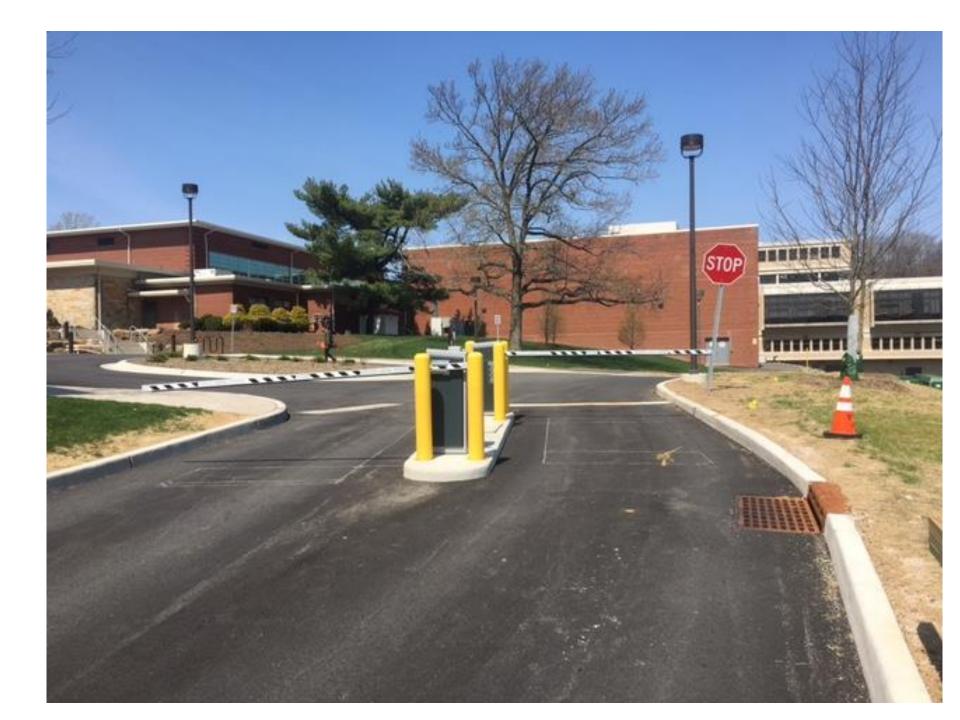

# Why is there no parking in these spots SULPHING SE PROPOSED ARCHOROGED Cope signed to a Wightman Trash Enclosure