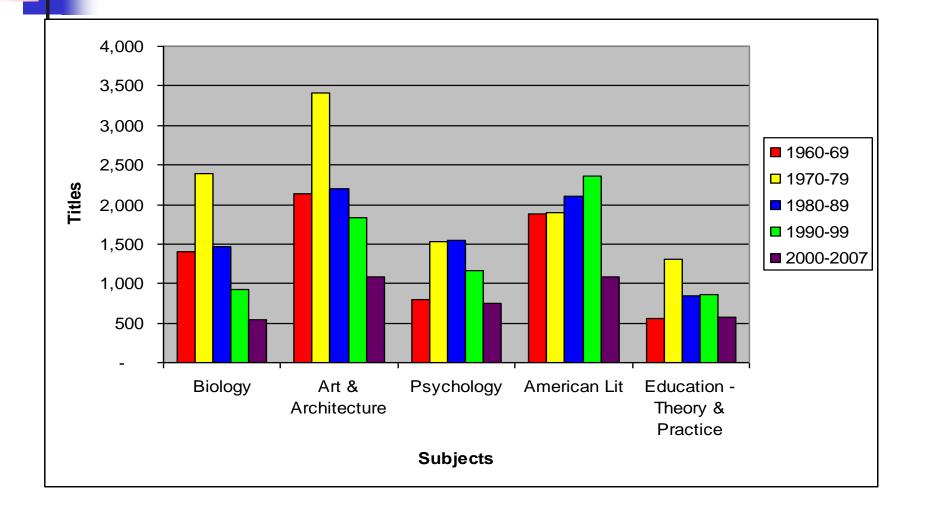

990-99 | 2000-07 | ΤΟΤΑ  |  |
|                | 1000 00 |         | 1000 00 | 1000 00 | 2000 07 |       |  |
| TOTALS         | 139,499 | 211,694 | 161,713 | 165,584 | 92,360  | 770,8 |  |
| NJ<br>NORTH    | 98,406  | 149,818 | 110,923 | 114,850 | 65,069  | 539,0 |  |
| YEAR %         | 18%     | 28%     | 21%     | 21%     | 12%     |       |  |
| WPU            | 41,093  | 61,876  | 50,790  | 50,734  | 27,291  | 231,7 |  |
| YEAR %         | 18%     | 27%     | 22%     | 22%     | 12%     |       |  |

# NJ NORTH Group

| Unique Titles              | 539,066 |
|----------------------------|---------|
| Held by 1 of the libraries | 374,937 |
| Held by 2 of the libraries | 109,647 |
| Held by 3 of the libraries | 42,605  |
| Held by 4 of the libraries | 11,877  |

#### **Subject Areas**



#### **Subject Areas**



## WPU Unique with NJ North

|                        | TOTALS  | UNIQUE TO WPU | PERCENT |
|------------------------|---------|---------------|---------|
| WPU (WITH NJ<br>North) | 231,784 | 92,076        | 40%     |
| Lang/Lit               | 34,425  | 11,415        | 33%     |
| History                | 31,099  | 9,821         | 32%     |
| Sociology              | 19,370  | 7,582         | 39%     |
| Medicine               | 18,873  | 10,497        | 56%     |
| Education              | 16,909  | 6,898         | 41%     |
| Art/Architecture       | 10,639  | 4,107         | 39%     |
| Phys Ed                | 3,376   | 1,811         | 54%     |
| Computer Science       | 3,127   | 2,029         | 65%     |

# Group Unique: NJ North

|           | TOTALS |