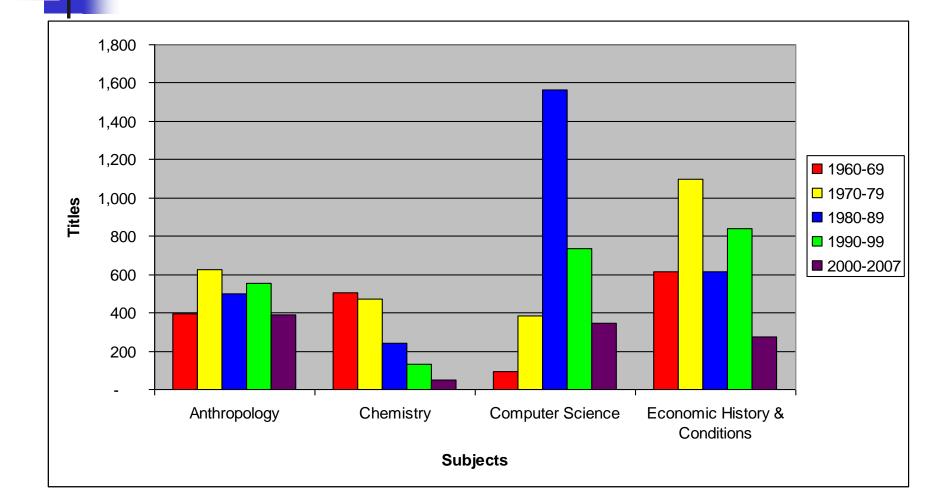

|
|                | 1000 00 |         | 1000 00 | 1000 00 | 2000 07 |       |  |
| TOTALS         | 139,499 | 211,694 | 161,713 | 165,584 | 92,360  | 770,8 |  |
| NJ<br>NORTH    | 98,406  | 149,818 | 110,923 | 114,850 | 65,069  | 539,0 |  |
| YEAR %         | 18%     | 28%     | 21%     | 21%     | 12%     |       |  |
| WPU            | 41,093  | 61,876  | 50,790  | 50,734  | 27,291  | 231,7 |  |
| YEAR %         | 18%     | 27%     | 22%     | 22%     | 12%     |       |  |

# NJ NORTH Group

| Unique Titles              | 539,066 |
|----------------------------|---------|
| Held by 1 of the libraries | 374,937 |
| Held by 2 of the libraries | 109,647 |
| Held by 3 of the libraries | 42,605  |
| Held by 4 of the libraries | 11,877  |

#### **Subject Areas**



#### **Subject Areas**



## WPU Unique with NJ North

|                        | TOTALS  | UNIQUE TO WPU | PERCENT |
|------------------------|---------|---------------|---------|
| WPU (WITH NJ<br>North) | 231,784 | 92,076        | 40%     |
| Lang/Lit               | 34,425  | 11,415        | 33%     |
| History                | 31,099  | 9,821         | 32%     |
| Sociology              | 19,370  | 7,582         | 39%     |
| Medicine               | 18,873  | 10,497        | 56%     |
| Education              | 16,909  | 6,898         | 41%     |
| Art/Architecture       | 10,639  | 4,107         | 39%     |
| Phys Ed                | 3,376   | 1,811         | 54%     |
| Computer Science       | 3,127   | 2,029         | 65%     |

# Group Unique: NJ North

|           | TOTALS | HELD BY 4<br>(NOT AT WPU)