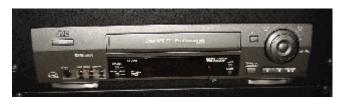

**Step 2:** Press the button above "VCR" on the Extron Panel, located located inside the credenza on the equipment rack.

Step 3: Push the Power button on the VCR.

Step 4: Insert the videotape into the VCR.

**Step 5:** Please use the VCR controls located on the VCR or use the remote control, which is housed in the credenza.

Step 6: Adjust the volume by using the "Volume" control knob located on the Extron Panel.

Volume Control Knob

Step 7: When finished using the VCR, please turn the VCR power off.