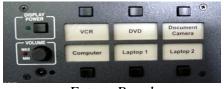

## Valley Road Classroom Equipment

VCR Operations (Conference Seminar Rooms)

Step 1: Make sure the <u>projector</u> is on and ready for projection. Make sure the <u>projection screen</u> is down.

Extron Panel

**Step 2:** Press the button above "VCR" on the Extron Panel, located located inside the credenza on the equipment rack.

Step 3: Push the Power button on the VCR.

Step 4: Insert the videotape into the VCR.