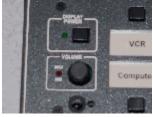

**Step 5:** Please use the VCR controls located on the VCR or use the remote control, which is housed in the credenza.

Step 6: Adjust the volume by using the "Volume" control knob located on the Extron Panel.

Volume Control Knob

Step 7: When finished using the VCR, please turn the VCR power off.