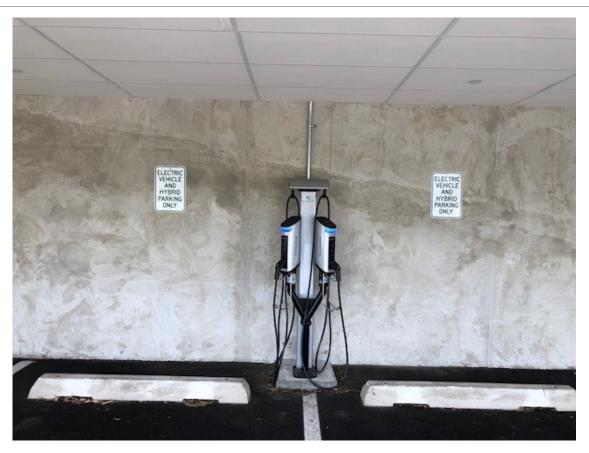

## Parking Committee

OCTOBER 10, 2018

#### **Hunziker Completed**



#### Hunziker Hall

#### **New Residence Hall**



#### Lot 8 Entrance Hobart Hall



#### Gate at Lot 8



#### Gate at Lot 8



#### Gates at Lot 8





#### **Electric Vehicle Charging Stations**



#### Summer 2018 Paving



#### Sidewalk Enhancements



#### Sidewalk Enhancements



#### Sidewalk Enhancements



#### **Campus Bus Shelters**



## **GPS Vehicle Tracking**

Covers appropriate use,

Idling, Sudden Acceleration,

Breaking and Tracking



## Shuttle Bus Tracking App



# North Jersey Country Club

🔃 🛰 🕾 💵 85% 🛢 11:18 AM

William Paterson University Shutt.

#### **Shuttle Tracker**

This is a free GPS tracking app which provides a real-time vehicle location map. The customized maps and the routes specifically identity each shuttle route.