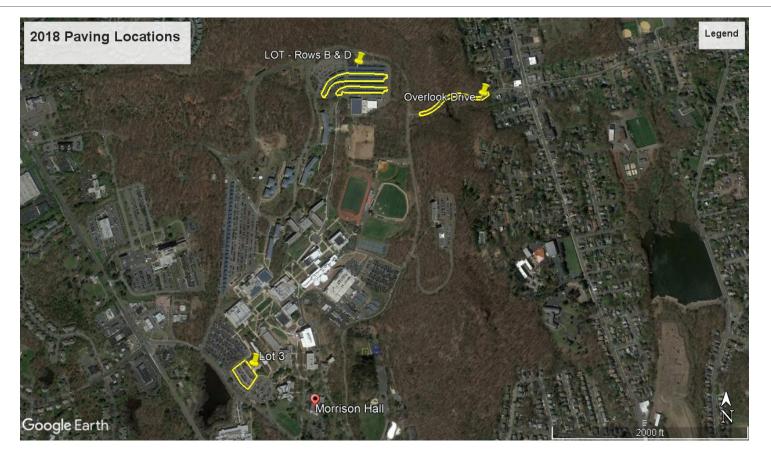

## Parking Committee

OCTOBER 10, 2018

#### **Hunziker Completed**



#### Hunziker Hall

#### **New Residence Hall**



#### Lot 8 Entrance Hobart Hall



#### Gate at Lot 8



#### Gate at Lot 8



#### Gates at Lot 8





#### **Electric Vehicle Charging Stations**



#### Summer 2018 Paving



#### Sidewalk Enhancements



#### Sidewalk Enhancements



#### Sidewalk Enhancements



#### **Campus Bus Shelters**



## **GPS Vehicle Tracking**

Covers appropriate use,

Idling, Sudden Acceleration,

Breaking and Tracking



## Shuttle Bus Tracking App



# North Jersey Country Club

🔃 🛰 🕾 💵 85% 🛢 11:18 AM

William Paterson University Shutt.

#### **Shuttle Tracker**

This is a free GPS tracking app which provides a real-time vehicle location map. The customized maps and the routes specifically identity each shuttle route.