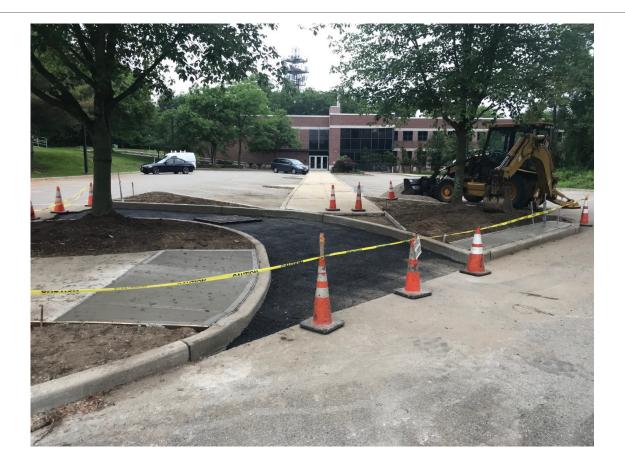

## Parking Committee

OCTOBER 10, 2018

#### **Hunziker Completed**



#### Hunziker Hall

#### **New Residence Hall**



#### Lot 8 Entrance Hobart Hall



#### Gate at Lot 8



#### Gate at Lot 8



#### Gates at Lot 8





#### **Electric Vehicle Charging Stations**



#### Summer 2018 Paving



#### Sidewalk Enhancements



#### Sidewalk Enhancements



#### Sidewalk Enhancements



#### **Campus Bus Shelters**



## **GPS Vehicle Tracking**

Covers appropriate use,

Idling, Sudden Acceleration,

Breaking and Tracking



## Shuttle Bus Tracking App



# North Jersey Country Club

🔃 🛰 🕾 💵 85% 🛢 11:18 AM

William Paterson University Shutt.

#### **Shuttle Tracker**

This is a free GPS tracking app which provides a real-time vehicle location map. The customized maps and the routes specifically identity each shuttle route.