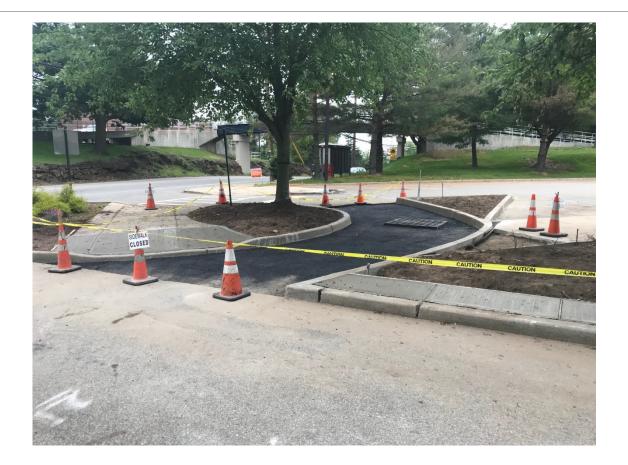

## Parking Committee

OCTOBER 10, 2018

#### **Hunziker Completed**



#### Hunziker Hall

#### **New Residence Hall**



#### Lot 8 Entrance Hobart Hall



#### Gate at Lot 8



#### Gate at Lot 8



#### Gates at Lot 8





#### **Electric Vehicle Charging Stations**



#### Summer 2018 Paving



#### Sidewalk Enhancements



#### Sidewalk Enhancements



#### Sidewalk Enhancements



#### **Campus Bus Shelters**



## **GPS Vehicle Tracking**

Covers appropriate use,

Idling, Sudden Acceleration,

Breaking and Tracking



## Shuttle Bus Tracking App



# North Jersey Country Club

🔃 🛰 🕾 💵 85% 🛢 11:18 AM

William Paterson University Shutt.

#### **Shuttle Tracker**

This is a free GPS tracking app which provides a real-time vehicle location map. The customized maps and the routes specifically identity each shuttle route.