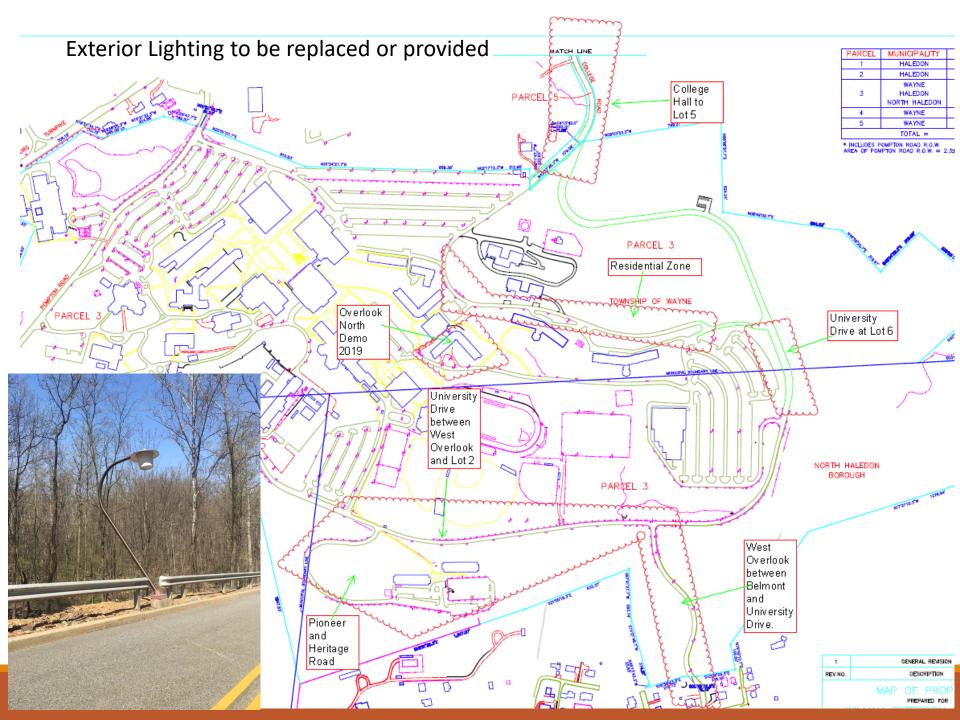

18

#### **Hunziker Completed**



#### Hunziker Hall

#### **New Residence Hall**



#### Lot 8 Entrance Hobart Hall



#### Gate at Lot 8



#### Gate at Lot 8



#### Gates at Lot 8





#### **Electric Vehicle Charging Stations**



#### Summer 2018 Paving



#### Sidewalk Enhancements



#### Sidewalk Enhancements



#### Sidewalk Enhancements



#### **Campus Bus Shelters**



## **GPS Vehicle Tracking**

Covers appropriate use,

Idling, Sudden Acceleration,

Breaking and Tracking



## Shuttle Bus Tracking App



# North Jersey Country Club

🔃 🛰 🕾 💵 85% 🛢 11:18 AM

William Paterson University Shutt.

#### **Shuttle Tracker**

This is a free GPS tracking app which provides a real-time vehicle location map. The customized maps and the routes specifically identity each shuttle route.