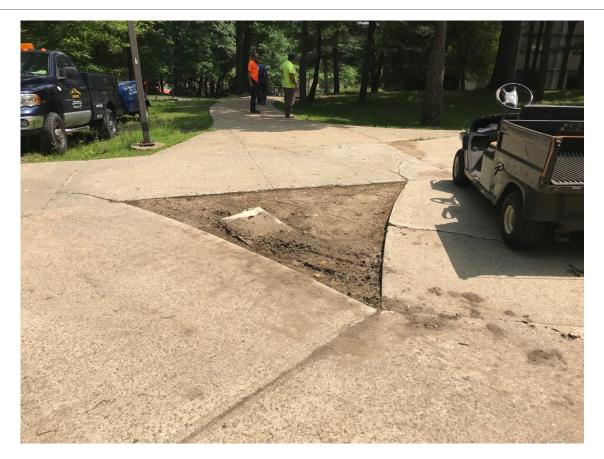

## Parking Committee

OCTOBER 10, 2018

#### **Hunziker Completed**



#### Hunziker Hall

#### **New Residence Hall**



#### Lot 8 Entrance Hobart Hall



#### Gate at Lot 8



#### Gate at Lot 8



#### Gates at Lot 8





#### **Electric Vehicle Charging Stations**



#### Summer 2018 Paving



#### Sidewalk Enhancements



#### Sidewalk Enhancements



#### Sidewalk Enhancements



#### **Campus Bus Shelters**



## **GPS Vehicle Tracking**

Covers appropriate use,

Idling, Sudden Acceleration,

Breaking and Tracking



## Shuttle Bus Tracking App



# North Jersey Country Club

🔃 🛰 🕾 💵 85% 🛢 11:18 AM

William Paterson University Shutt.

#### **Shuttle Tracker**

This is a free GPS tracking app which provides a real-time vehicle location map. The customized maps and the routes specifically identity each shuttle route.