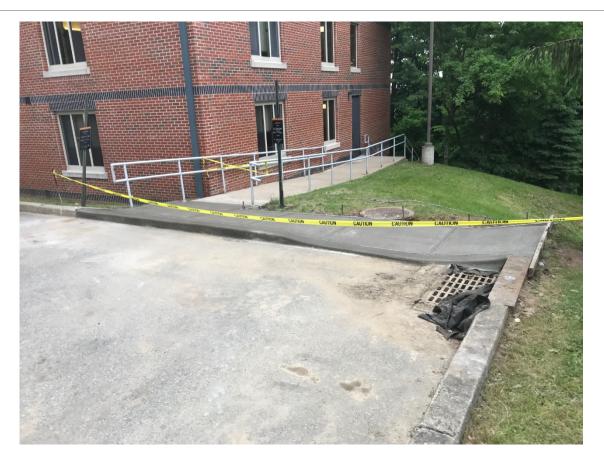

## Parking Committee

OCTOBER 10, 2018

#### **Hunziker Completed**



#### Hunziker Hall

#### **New Residence Hall**



#### Lot 8 Entrance Hobart Hall



#### Gate at Lot 8



#### Gate at Lot 8



#### Gates at Lot 8





#### **Electric Vehicle Charging Stations**



#### Summer 2018 Paving



#### Sidewalk Enhancements



#### Sidewalk Enhancements



#### Sidewalk Enhancements



#### **Campus Bus Shelters**



## **GPS Vehicle Tracking**

Covers appropriate use,

Idling, Sudden Acceleration,

Breaking and Tracking



## Shuttle Bus Tracking App



# North Jersey Country Club

🔃 🛰 🕾 💵 85% 🛢 11:18 AM

William Paterson University Shutt.

#### **Shuttle Tracker**

This is a free GPS tracking app which provides a real-time vehicle location map. The customized maps and the routes specifically identity each shuttle route.