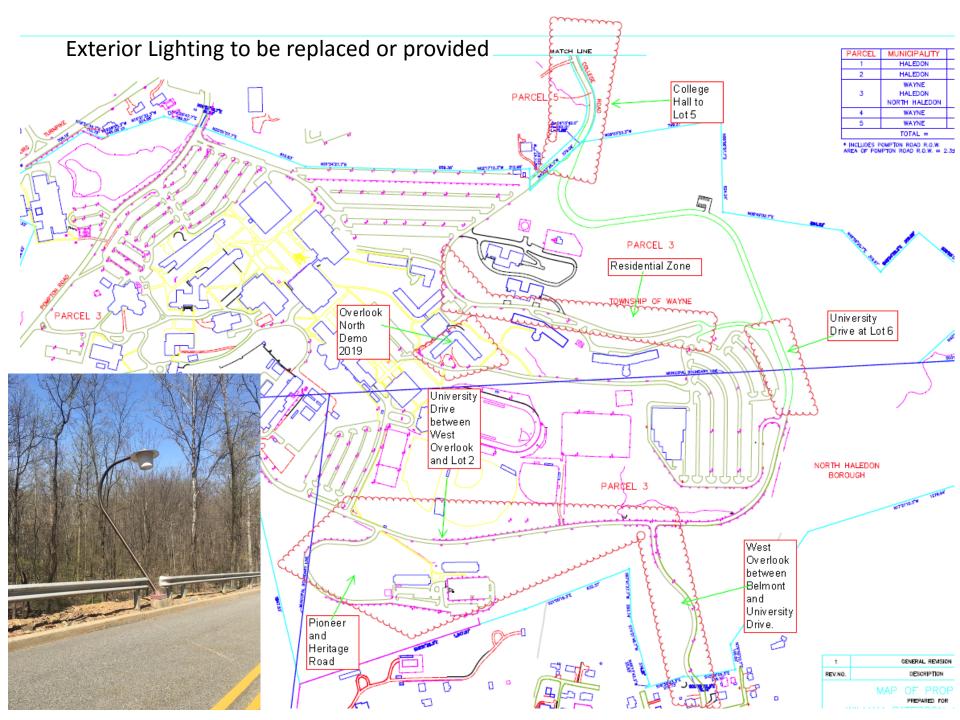

|           |           |           |           |
| Total                                 | \$704,000 | \$434,000 | \$285,000 | \$245,000 |

#### **Hunziker Timeline**



May/June 2018 Occupy Hunziker Hall

### Residence Hall Staging Plan



# Gate at Lot



### Lot 8 Hobart Hall



### **PPO Vehicle Use Policy**

- PPO only
- Covers appropriate use, basic vehicle checks
- Parking at Buildings
- Violation and Accident reporting
- Do other departments have policies?

### NJCU Fleet Policy

- Fleet Manager University Wide
- Driver License Checks (MVRs) with grading system (FTE's only)
- Mandatory defensive driving course
- Detailed pre-operation inspection
- Refueling
- Van Training
- Collision Review Committee
- GPS Tracking
- Vehicle PM, Service, Maintenance, Washing, etc.



### Residential Zone Lighting