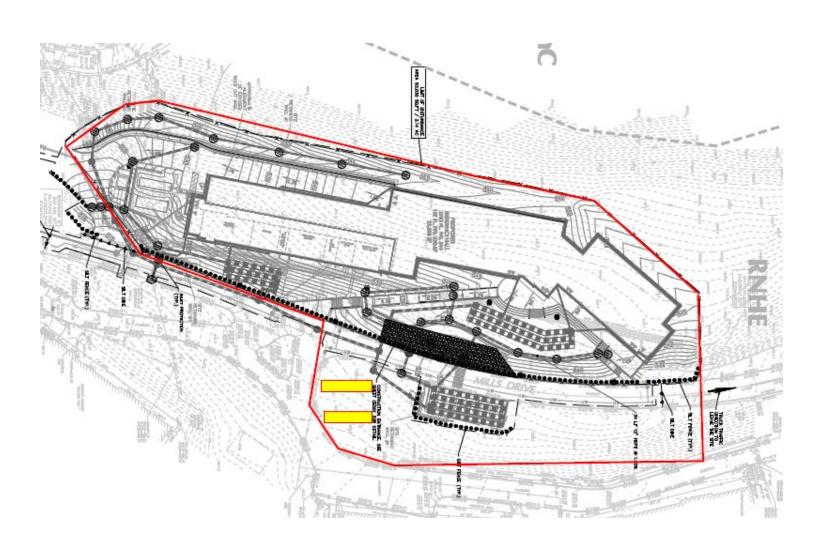

entury Hall         | \$35,000  |           |           | \$35,000  |
| University Drive from Lot 5 to 6      | \$130,000 | \$130,000 |           |           |
| Rec Center Drive (move to FY20)       | \$19,000  | \$19,000  |           |           |
| Dorm Road Driveway                    | \$30,000  | \$30,000  |           |           |
| Entry 4 and sidewalk                  | \$75,000  | \$75,000  |           |           |
| Miscellaneous Sidewalk/Stair/Striping | \$150,000 | \$25,000  | \$75,000  | \$100,000 |
|                                       |           |           |           |           |
| Total                                 | \$704,000 | \$434,000 | \$285,000 | \$245,000 |

#### **Hunziker Timeline**



May/June 2018 Occupy Hunziker Hall

### Residence Hall Staging Plan



# Gate at Lot



### Lot 8 Hobart Hall



### **PPO Vehicle Use Policy**

- PPO only
- Covers appropriate use, basic vehicle checks
- Parking at Buildings
- Violation and Accident reporting
- Do other departments have policies?

### NJCU Fleet Policy

- Fleet Manager University Wide
- Driver License Checks (MVRs) with grading system (FTE's only)
- Mandatory defensive driving course
- Detailed pre-operation inspection
- Refueling
- Van Training
- Collision Review Committee
- GPS Tracking
- Vehicle PM, Service, Maintenance, Washing, etc.



### Residential Zone Lighting