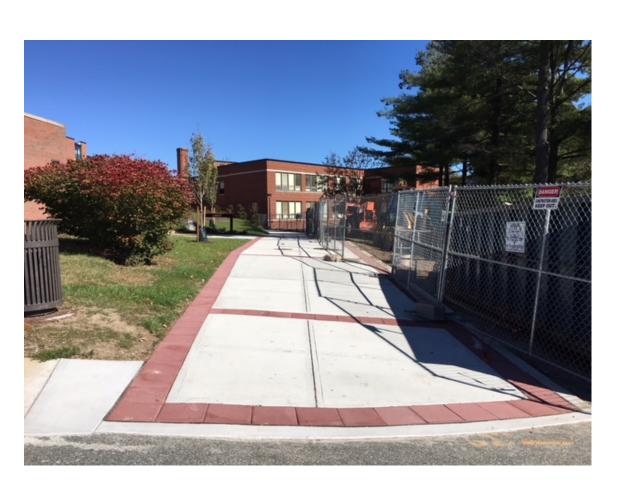

| \$165,000 | \$55,000  |           | \$110,000 |
| Mills Drive Past Century Hall         | \$35,000  |           |           | \$35,000  |
| University Drive from Lot 5 to 6      | \$130,000 | \$130,000 |           |           |
| Rec Center Drive (move to FY20)       | \$19,000  | \$19,000  |           |           |
| Dorm Road Driveway                    | \$30,000  | \$30,000  |           |           |
| Entry 4 and sidewalk                  | \$75,000  | \$75,000  |           |           |
| Miscellaneous Sidewalk/Stair/Striping | \$150,000 | \$25,000  | \$75,000  | \$100,000 |
|                                       |           |           |           |           |
| Total                                 | \$704,000 | \$434,000 | \$285,000 | \$245,000 |

#### **Hunziker Timeline**



May/June 2018 Occupy Hunziker Hall

### Residence Hall Staging Plan



# Gate at Lot



### Lot 8 Hobart Hall



### **PPO Vehicle Use Policy**

- PPO only
- Covers appropriate use, basic vehicle checks
- Parking at Buildings
- Violation and Accident reporting
- Do other departments have policies?

### NJCU Fleet Policy

- Fleet Manager University Wide
- Driver License Checks (MVRs) with grading system (FTE's only)
- Mandatory defensive driving course
- Detailed pre-operation inspection
- Refueling
- Van Training
- Collision Review Committee
- GPS Tracking
- Vehicle PM, Service, Maintenance, Washing, etc.



### Residential Zone Lighting