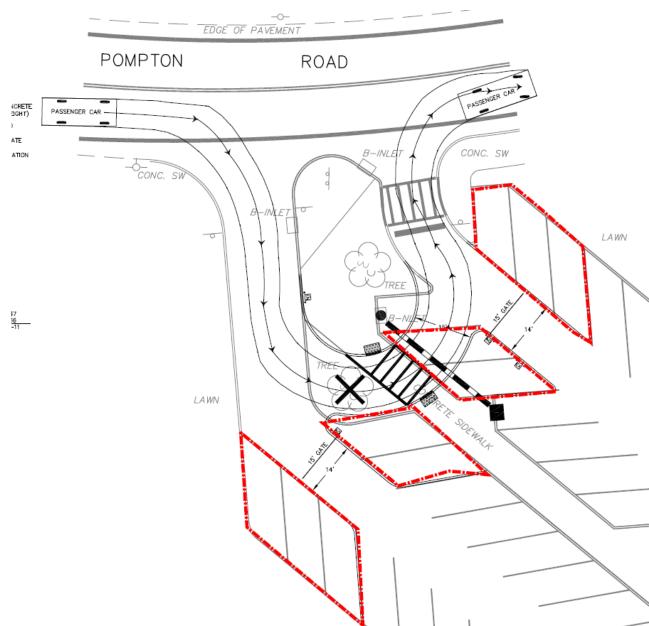

| \$35,000  |           |           | \$35,000  |
| University Drive from Lot 5 to 6      | \$130,000 | \$130,000 |           |           |
| Rec Center Drive (move to FY20)       | \$19,000  | \$19,000  |           |           |
| Dorm Road Driveway                    | \$30,000  | \$30,000  |           |           |
| Entry 4 and sidewalk                  | \$75,000  | \$75,000  |           |           |
| Miscellaneous Sidewalk/Stair/Striping | \$150,000 | \$25,000  | \$75,000  | \$100,000 |
|                                       |           |           |           |           |
| Total                                 | \$704,000 | \$434,000 | \$285,000 | \$245,000 |

#### **Hunziker Timeline**



May/June 2018 Occupy Hunziker Hall

### Residence Hall Staging Plan



# Gate at Lot



### Lot 8 Hobart Hall



### **PPO Vehicle Use Policy**

- PPO only
- Covers appropriate use, basic vehicle checks
- Parking at Buildings
- Violation and Accident reporting
- Do other departments have policies?

### NJCU Fleet Policy

- Fleet Manager University Wide
- Driver License Checks (MVRs) with grading system (FTE's only)
- Mandatory defensive driving course
- Detailed pre-operation inspection
- Refueling
- Van Training
- Collision Review Committee
- GPS Tracking
- Vehicle PM, Service, Maintenance, Washing, etc.



### Residential Zone Lighting