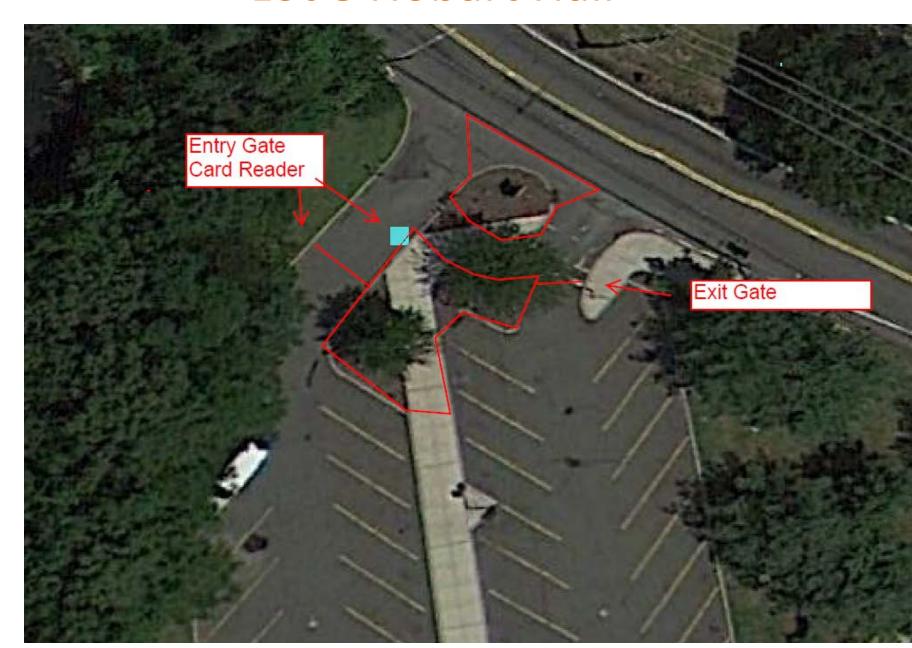

|           | \$35,000  |
| University Drive from Lot 5 to 6      | \$130,000 | \$130,000 |           |           |
| Rec Center Drive (move to FY20)       | \$19,000  | \$19,000  |           |           |
| Dorm Road Driveway                    | \$30,000  | \$30,000  |           |           |
| Entry 4 and sidewalk                  | \$75,000  | \$75,000  |           |           |
| Miscellaneous Sidewalk/Stair/Striping | \$150,000 | \$25,000  | \$75,000  | \$100,000 |
|                                       |           |           |           |           |
| Total                                 | \$704,000 | \$434,000 | \$285,000 | \$245,000 |

#### **Hunziker Timeline**



May/June 2018 Occupy Hunziker Hall

### Residence Hall Staging Plan



# Gate at Lot



### Lot 8 Hobart Hall



### **PPO Vehicle Use Policy**

- PPO only
- Covers appropriate use, basic vehicle checks
- Parking at Buildings
- Violation and Accident reporting
- Do other departments have policies?

### NJCU Fleet Policy

- Fleet Manager University Wide
- Driver License Checks (MVRs) with grading system (FTE's only)
- Mandatory defensive driving course
- Detailed pre-operation inspection
- Refueling
- Van Training
- Collision Review Committee
- GPS Tracking
- Vehicle PM, Service, Maintenance, Washing, etc.



### Residential Zone Lighting